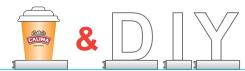

## Signs of random combination

Our LED signs are not just limited to letters. You can also group a lot of symbols and special items into them to make the occasions more enjoyable. For example, you can add a Christmas tree figure into a group of promotion signs, to make the scene more pleasing to customers and increase their desire to buy.

Letters combine with a Christmas tree figure.

Letters combine with personalized printing patterns.

Letters combine with a logo printed take away coffee cup (3D 360°).

Letters combine with a red heart figure.

Letters combine with a logo printed coffee cup.