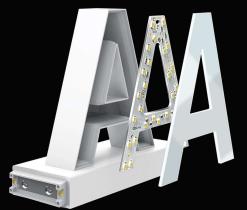

25mm

Poly carbon diffusion panel

Sign form lighting system

Plastic ABS housing

Intensified magnet

Gold plating spring conductor pins