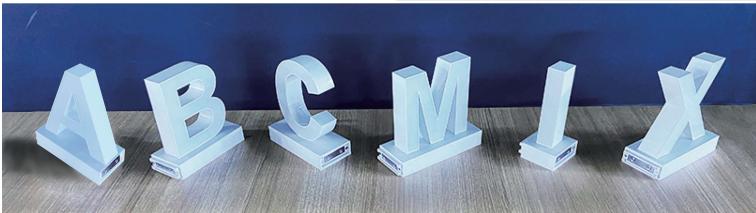

## Signs of random combination

Our LED signs are not just limited to letters. You can also group a lot of symbols and special items into them to make the occasions more enjoyable. For example, you can add a Christmas tree figure into a group of promotion signs, to make the scene more pleasing to customers and increase their desire to buy.