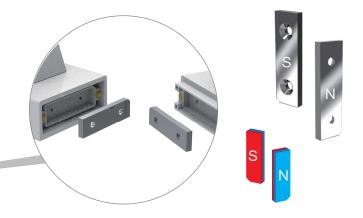

25mm

Poly carbon diffusion panel

Sign form lighting system

Plastic ABS housing

Intensified magnet

Gold plating spring conductor pins