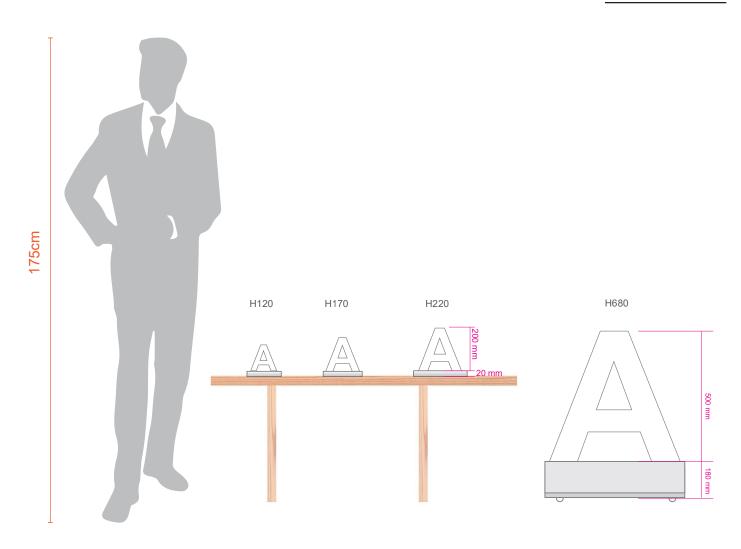

## **AVAILABLE SIZES**

Material of magnetic signs including PC diffusion panel, aluminum PCBA, LED, plastic ABS housing, and intensified magnets etc. Different products and different batches have the same brightness, same color temperature, same specification and same quality.