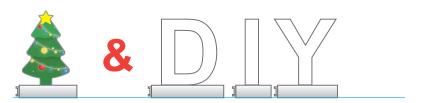

## Signs of random combination

Our LED signs are not just limited to letters. You can also group a lot of symbols and special items into them to make the occasions more enjoyable. For example, you can add a Christmas tree figure into a group of promotion signs, to make the scene more pleasing to customers and increase their desire to buy.

Letters combine with a Christmas tree figure.

Letters combine with personalized printing patterns.

Letters combine with a logo printed take away coffee cup (3D 360°).

Letters combine with a red heart figure.