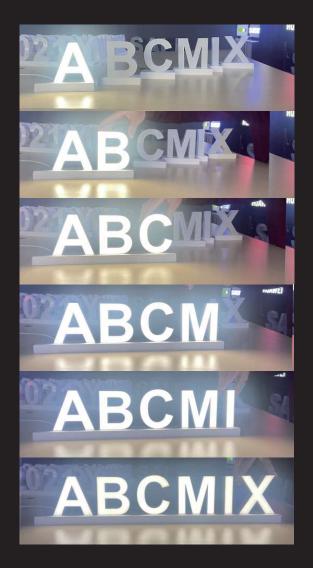

This is our most popular products. You don't need any tools to do the installation, very easy and convenient. It can apply to any occasions—both business and personal; you can even take out for outdoor events. It's a mind blowing invention in the LED signage industry: no need to go through lengthy customization to brighten up the business shops. It's a product of random combination, and the contents are changeable at will.

## How to use

At the end of each base, installed with 2 pieces intensified magnets

As the picture shows, when you combine 2 signs, the magnets will automatically attach the combination

AB AB

The automatic magnetic attraction makes the installation become easy and convenient.