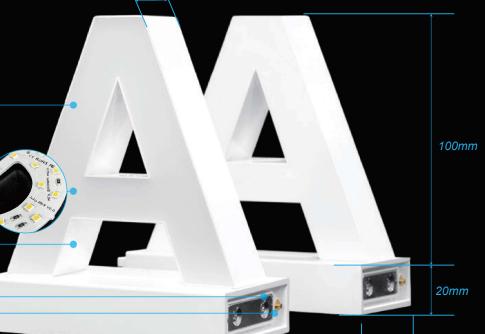

25mm

Poly carbon diffusion panel

Sign form lighting system

Plastic ABS housing

Intensified magnet

Gold plating spring conductor pins