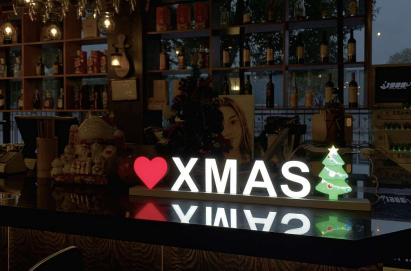

## Signs of random combination

Our LED signs are not just limited to letters. You can also group a lot of symbols and special items into them to make the occasions more enjoyable. For example, you can add a Christmas tree figure into a group of promotion signs, to make the scene more pleasing to customers and increase their desire to buy.

Letters combine with a Christmas tree figure.

Letters combine with personalized printing patterns.

Letters combine with a logo printed take away coffee cup (3D 360°).

Letters combine with a red heart figure.