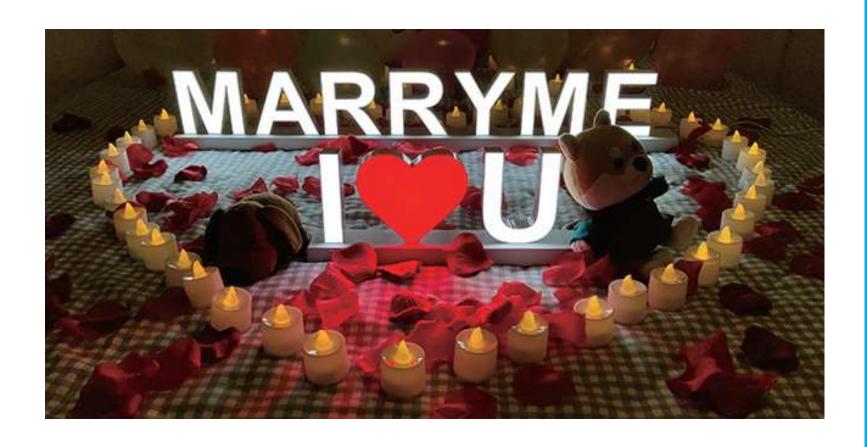

## Signs of random combination

Our LED signs are not just limited to letters. You can also group a lot of symbols and special items into them to make the occasions more enjoyable. For example, you can add a Christmas tree figure into a group of promotion signs, to make the scene more pleasing to customers and increase their desire to buy.

Letters combine with a Christmas tree figure.

Letters combine with personalized printing patterns.

Letters combine with a logo printed take away coffee cup (3D 360°).

Letters combine with a red heart figure.