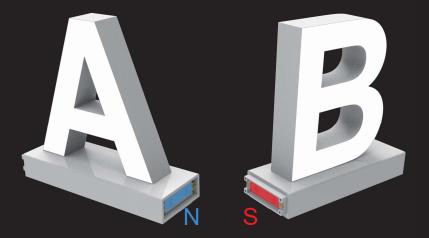

## How to use

At the end of each base, installed with 2 pieces intensified magnets

As the picture shows, when you combine 2 signs, the magnets will automatically attach the combination

AB AB

The automatic magnetic attraction makes the installation become easy and convenient.