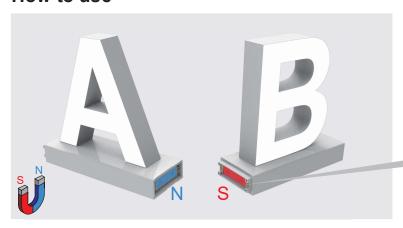

## How to use

At the end of each base, installed with 2 pieces intensified magnets

As the picture shows, when you combine 2 signs, the magnets will automatically attach the combination

AB AB

The automatic magnetic attraction makes the installation become easy and convenient.