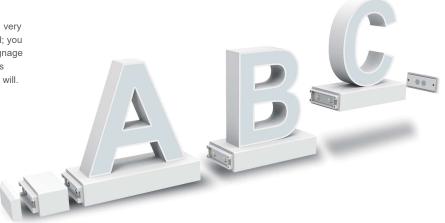

## How to use

At the end of each base, installed with 2 pieces intensified magnets

As the picture shows, when you combine 2 signs, the magnets will automatically attach the combination

AB AB

The automatic magnetic attraction makes the installation become easy and convenient.