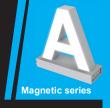

## How to use

At the end of each base, installed with 2 pieces intensified magnets

As the picture shows, when you combine 2 signs, the magnets will automatically attach the combination

AB AB

The automatic magnetic attraction makes the installation become easy and convenient.