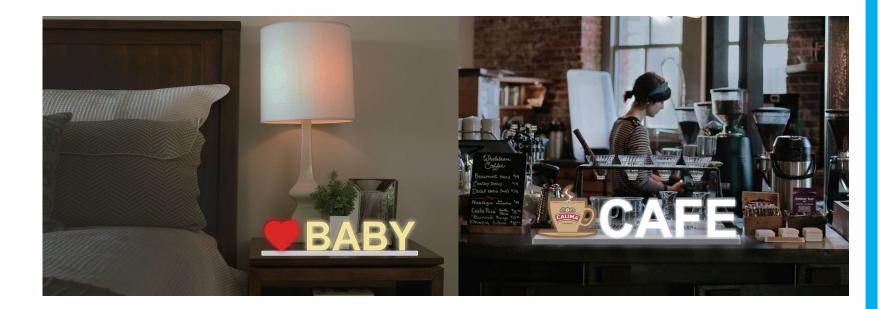

## Signs of random combination

Our LED signs are not just limited to letters. You can also group a lot of symbols and special items into them to make the occasions more enjoyable. For example, you can add a Christmas tree figure into a group of promotion signs, to make the scene more pleasing to customers and increase their desire to buy.

Letters combine with a Christmas tree figure.

Letters combine with personalized printing patterns.

Letters combine with a logo printed take away coffee cup (3D 360°).

Letters combine with a red heart figure.

Letters combine with a logo printed coffee cup.