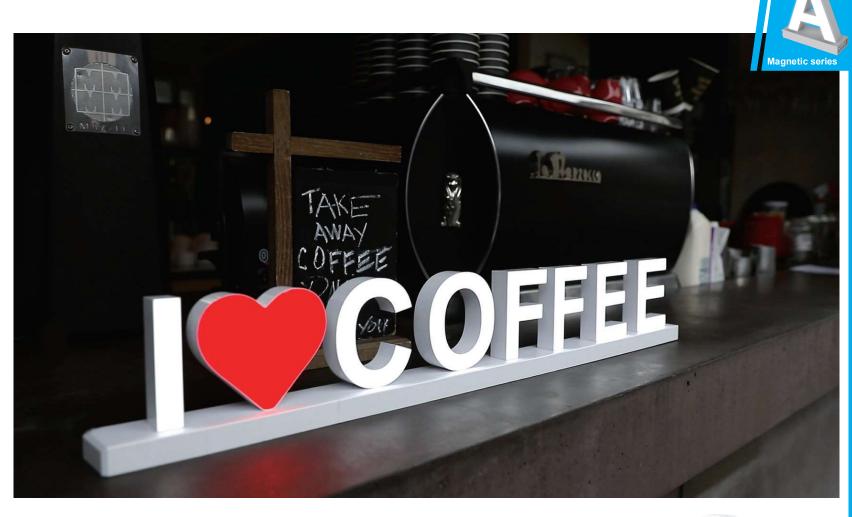

## Signs of random combination

Our LED signs are not just limited to letters. You can also group a lot of symbols and special items into them to make the occasions more enjoyable. For example, you can add a Christmas tree figure into a group of promotion signs, to make the scene more pleasing to customers and increase their desire to buy.

Letters combine with a Christmas tree figure.

Letters combine with personalized printing patterns.

Letters combine with a logo printed take away coffee cup (3D 360°).

Letters combine with a red heart figure.