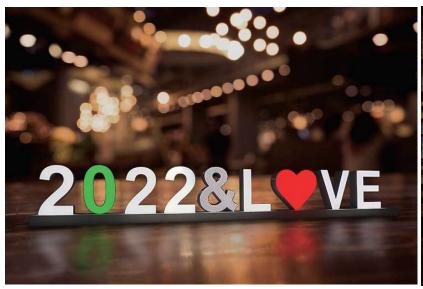

## Signs of random combination

Our LED signs are not just limited to letters. You can also group a lot of symbols and special items into them to make the occasions more enjoyable. For example, you can add a Christmas tree figure into a group of promotion signs, to make the scene more pleasing to customers and increase their desire to buy.

Letters combine with a Christmas tree figure.

Letters combine with personalized printing patterns.

Letters combine with a logo printed take away coffee cup (3D 360°).

Letters combine with a red heart figure.