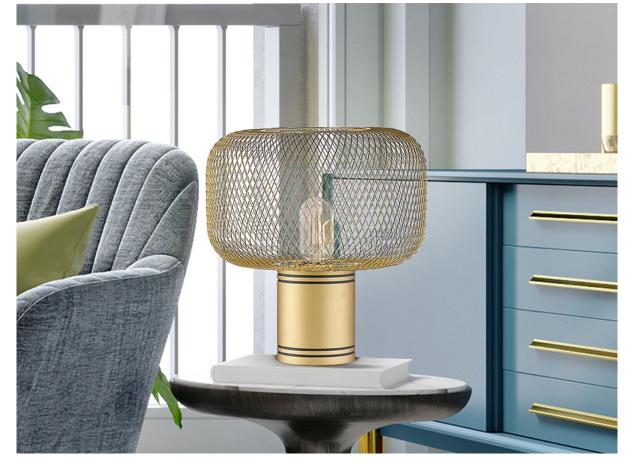

# **Osiris**

910521

Table lamps

Table lamp of 1 light made of metal, with metal mesh shade, gold paint finish.

·This item includes 1 E27 LED 8W. DIMABLE

#### ADDITIONAL INFORMATION

Material:Metal Finish: Golden paint