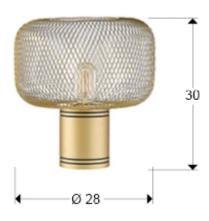

# **Osiris**

910521

Table lamps

Table lamp of 1 light made of metal, with metal mesh shade, gold paint finish.

·This item includes 1 E27 LED 8W. DIMABLE

### **GENERAL INFORMATION**

EAN Code: 8435435335595 Type: Table lamps Collection: Osiris



#### SIZES

Sizes: **2** 28.0 \$\frac{1}{2}\$ 30.0 cm Weight: 1.8 Kg

#### SIZES WITH PACKAGING

Weight: 2.7 Kg Volume:  $0.0480m^3$  Sizes:  $\leftrightarrow$  35.0  $\updownarrow$  39.0  $\checkmark$  35.0 cm

## **TECHNICAL INFORMATION**

IP protection: IP 20 Electric class: Class 2 Maximum power: 60W Voltage: 220/240 V Frecuency: 50/60 Hz





#### ADDITIONAL INFORMATION

Material:Metal Finish: Golden paint