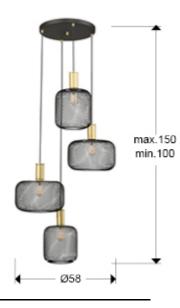

#### SIZES

Sizes: Ø 58.0 \$\frac{1}{2} 120.0 cm Height when installed: 100.0/ max. 150.0 cm Weight: 3.8 Kg