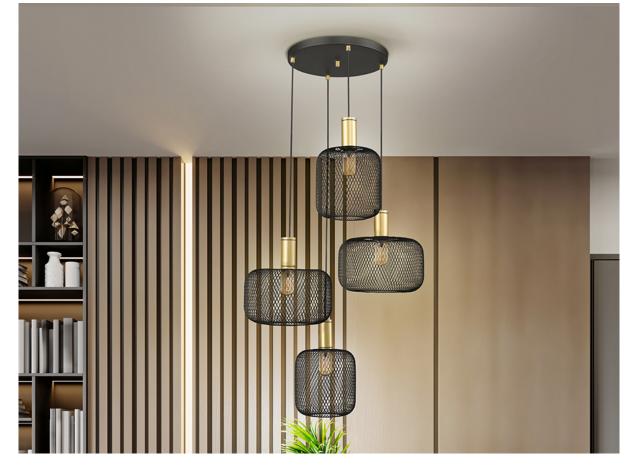

# **Osiris**

910477

**Pendants** 

Round lamp of 4 lights made of metal. Includes 2 designs of metal mesh shades. Matt black and gold paint finish. Sheathed black textile cable.

·This item includes 4 E27 LED 8W. DIMABLE This lamp is supplied with GRAVITY TOGGLES, to improve ceiling

#### SIZES

Sizes: Ø 58.0 \$\frac{1}{2} 120.0 cm Height when installed: 100.0/ max. 150.0 cm Weight: 3.8 Kg

## ADDITIONAL INFORMATION

Material:Metal Finish: Matt black and gold paint