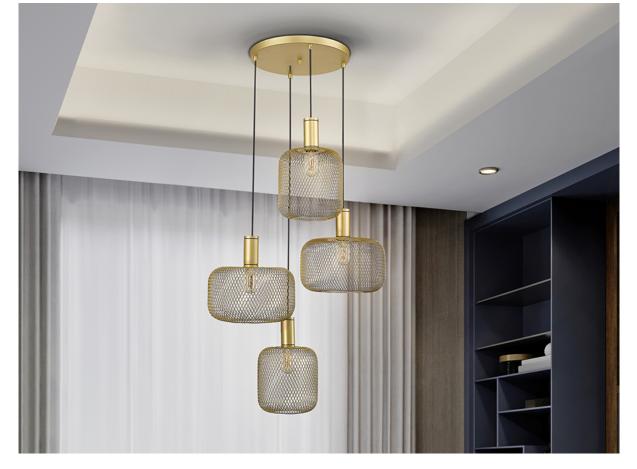

## 910460

Round lamp of 4 lights made of metal. Includes 2 designs of metal mesh shades. Gold paint finish. Sheathed black textile cable.

•This item includes 4 E27 LED 8W. DIMABLE This lamp is supplied with GRAVITY TOGGLES, to improve ceiling fixing.

#### ADDITIONAL INFORMATION

Material:Metal Finish: Golden paint