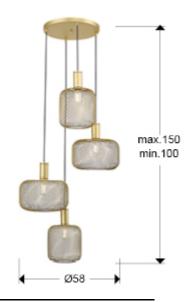

#### SIZES

Sizes: Ø 58.0 <sup>‡</sup> 120.0 cm Height when installed: 100.0/ max. 150.0 cm Weight: 3.8 Kg