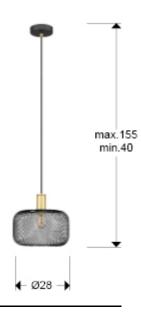

### **SIZES**

Sizes: **②** 28.0 ‡ 28.0 cm Height when installed: 40.0/ max. 155.0 cm Weight: 1.0 Kg