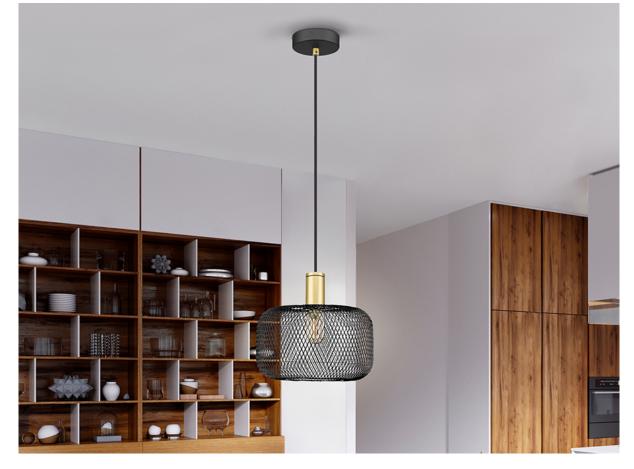

# **Osiris**

910132

1 Light Pendants

Lamp of 1 light made of metal, with metal mesh shade, matt black and gold paint finish. Sheathed black textile cable.

•This item includes 1 E27 LED 8W. DIMABLE This lamp is supplied with GRAVITY TOGGLES, to improve ceiling fixing.

#### ADDITIONAL INFORMATION

Material:Metal Finish: Matt black and gold paint