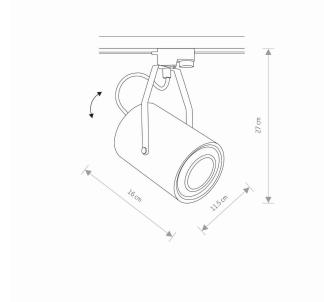

LAMP INCLUDES SOURCE OF LIGHT No NUMBER OF LIGHT SOURCES 1

ΙP **IP20** 

PACKAGE DIMENSIONS 17cm/17cm/27,5cm

(L/W/H)

**NET/GROSS WEIGHT** 0,93kg/1,13kg

ASSEMBLY METHOD **Works with Profile System** 

LEADING/SUPPLEMENTARY COLOR White

MATERIALS Painted steel, Plastic PC

STYLE Modern

**ELECTRICAL SECURITY CLASS** 

**POWER SUPPLY** ~220-230V/50/60Hz

**II** DIMENSIONS