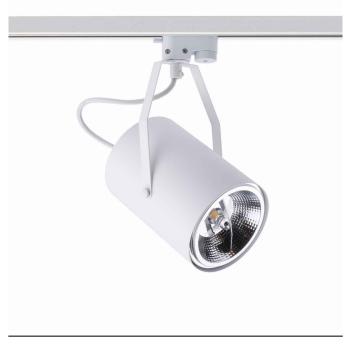

## **CATALOGUE CARD**

LUMINAIRE MODEL PROFILE BIT PLUS CATALOGUE GROUP

9020

Interior use

**COUNTRY OF ORIGIN** 

**MADE IN POLAND** 

LIGHT SOURCE **GU10 ES111** LIGHT SOURCES TYPE Replaceable MAXIMUM WATTAGE 15W only LED

MATERIALS Painted steel, Plastic PC

STYLE Modern

**ELECTRICAL SECURITY CLASS** 

**POWER SUPPLY** ~220-230V/50/60Hz

**II** DIMENSIONS