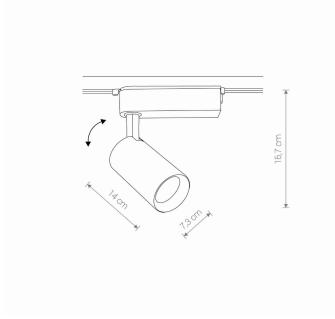

PACKAGE DIMENSIONS

14,7cm/14,7cm/6,7cm

(L/W/H)

ΙP

**NET/GROSS WEIGHT** 0,685kg/0,764kg

Works with Profile System DIMENSIONS ASSEMBLY METHOD

LEADING/SUPPLEMENTARY COLOR

White