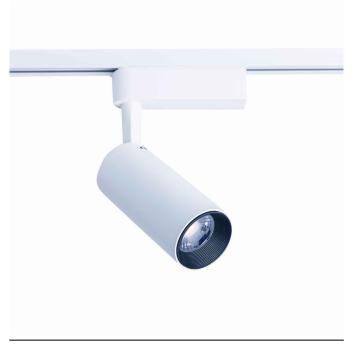

LUMINAIRE MODEL

PROFILE IRIS LED 30W CATALOGUE GROUP

9008

LIGHT SOURCE **LED** LIGHT SOURCES TYPE Integrated MAXIMUM WATTAGE 1x30W LAMP INCLUDES SOURCE OF LIGHT Yes

**IP20** 

Interior use

LIFETIME 30000h

THIS PRODUCT 9008 CONTAINS A LIGHT SOURCE 7915 OF ENERGY EFFICIENCY CLASS: E

PACKAGE DIMENSIONS

14,7cm/14,7cm/6,7cm

(L/W/H)

ΙP

**NET/GROSS WEIGHT** 0,685kg/0,764kg

Works with Profile System DIMENSIONS ASSEMBLY METHOD

LEADING/SUPPLEMENTARY COLOR

White

MATERIALS Painted aluminum, Plastic PC

STYLE

Modern

**ELECTRICAL SECURITY CLASS** 

Ш

**POWER SUPPLY** 

~220-230V/50/60Hz

**COUNTRY OF ORIGIN** MADE IN P.R.C.