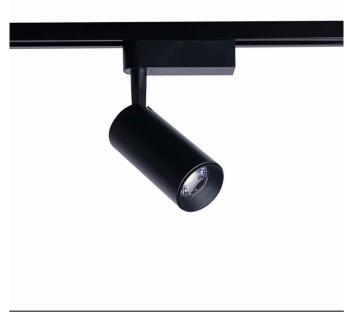

LUMINAIRE MODEL

PROFILE IRIS LED 20W CATALOGUE GROUP

9005

**COUNTRY OF ORIGIN** 

MADE IN P.R.C.

LIGHT SOURCE **LED** 

LIGHT SOURCES TYPE **Integrated** 

MAXIMUM WATTAGE **20W** LAMP INCLUDES SOURCE OF LIGHT Yes

Works with Profile System DIMENSIONS ASSEMBLY METHOD

LEADING/SUPPLEMENTARY COLOR

**Black** 

MATERIALS Painted aluminum, Plastic PC

STYLE

Modern

**ELECTRICAL SECURITY CLASS** 

Ш