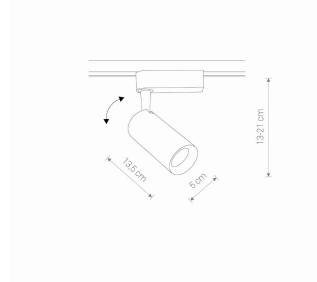

Works with Profile System DIMENSIONS ASSEMBLY METHOD

LEADING/SUPPLEMENTARY COLOR

**Black** 

MATERIALS Painted aluminum, Plastic PC

STYLE

Modern

**ELECTRICAL SECURITY CLASS** 

Ш