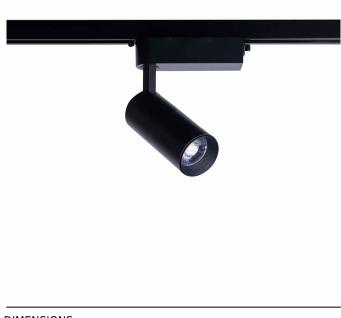

LUMINAIRE MODEL

PROFILE IRIS LED 12W CATALOGUE GROUP

9003

**COUNTRY OF ORIGIN** 

MADE IN P.R.C.

LIGHT SOURCE **LED** LIGHT SOURCES TYPE Integrated MAXIMUM WATTAGE **12W** LAMP INCLUDES SOURCE OF LIGHT Yes

**IP20** 

LEADING/SUPPLEMENTARY COLOR

**Black** 

MATERIALS

Painted aluminum, Plastic PC

STYLE

**POWER SUPPLY** 

Modern

**ELECTRICAL SECURITY CLASS** 