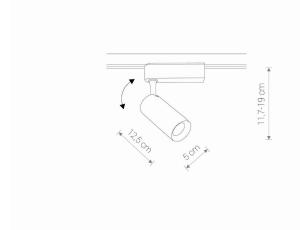

LUMINAIRE MODEL

PROFILE IRIS LED 12W CATALOGUE GROUP

9003

**COUNTRY OF ORIGIN** 

MADE IN P.R.C.

LIGHT SOURCE **LED** LIGHT SOURCES TYPE Integrated MAXIMUM WATTAGE **12W** LAMP INCLUDES SOURCE OF LIGHT Yes

**IP20** 

Ш ~220-230V/50/60Hz

| DIM | IEN | ISI | ON | IS |
|-----|-----|-----|----|----|
|-----|-----|-----|----|----|

| Item No. | POWER | COLOR TEMP | LUMEN  | BEAM ANGLE | CRI | IP   | LED BRAND | DRIVER BRAND | LIFETIME | WARRANTY |  |
|----------|-------|------------|--------|------------|-----|------|-----------|--------------|----------|----------|--|
| 9003     | 12W   | 4000K      | 1000lm | 30°        | >80 | IP20 | _         | _            | 30000h   | _        |  |