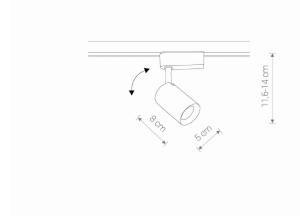

Interior use

8998

LIFETIME 30000h

THIS PRODUCT 8998 CONTAINS A LIGHT SOURCE 7918 OF ENERGY EFFICIENCY CLASS: F

PACKAGE DIMENSIONS

12.5cm/12.5cm/7cm

(L/W/H)

**NET/GROSS WEIGHT** 0.15kg/0.22kg

Works with Profile System DIMENSIONS ASSEMBLY METHOD

LEADING/SUPPLEMENTARY COLOR

MATERIALS Painted aluminum, Plastic PC

STYLE Modern

Ш **ELECTRICAL SECURITY CLASS** 

POWER SUPPLY ~220-230V/50/60Hz

| Item No. | POWER | COLOR TEMP | LUMEN | BEAM ANGLE | CRI | IP   | LED BRAND | DRIVER BRAND | LIFETIME | WARRANTY |  |
|----------|-------|------------|-------|------------|-----|------|-----------|--------------|----------|----------|--|
| 8998     | 7W    | 4000K      | 550lm | 30°        | >80 | IP20 | _         | _            | 30000h   | _        |  |