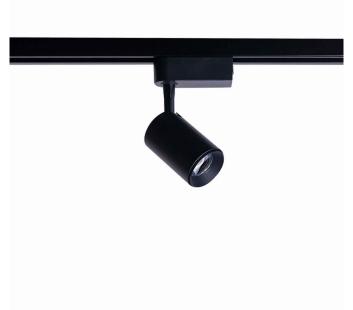

LUMINAIRE MODEL

PROFILE IRIS LED 7W CATALOGUE GROUP

**COUNTRY OF ORIGIN** 

MADE IN P.R.C.

LIGHT SOURCE **LED** 

LIGHT SOURCES TYPE **Integrated** 

MAXIMUM WATTAGE **7W** 

LAMP INCLUDES SOURCE OF LIGHT Yes ΙP **IP20** 

Works with Profile System DIMENSIONS ASSEMBLY METHOD

LEADING/SUPPLEMENTARY COLOR

MATERIALS Painted aluminum, Plastic PC

STYLE Modern

Ш **ELECTRICAL SECURITY CLASS** 

POWER SUPPLY ~220-230V/50/60Hz

| Item No. | POWER | COLOR TEMP | LUMEN | BEAM ANGLE | CRI | IP   | LED BRAND | DRIVER BRAND | LIFETIME | WARRANTY |  |
|----------|-------|------------|-------|------------|-----|------|-----------|--------------|----------|----------|--|
| 8998     | 7W    | 4000K      | 550lm | 30°        | >80 | IP20 | _         | _            | 30000h   | _        |  |