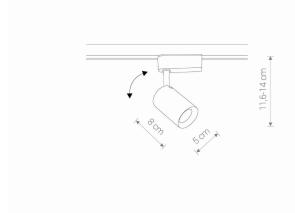

LIFETIME 30000h

THIS PRODUCT 8996 CONTAINS A LIGHT SOURCE 7917 OF ENERGY EFFICIENCY CLASS: F

PACKAGE DIMENSIONS

12.5cm/12.5cm/7cm

(L/W/H)

**NET/GROSS WEIGHT** 0.15kg/0.22kg

ASSEMBLY METHOD **Works with Profile System** 