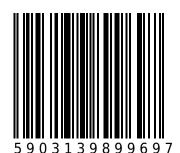

LUMINAIRE MODEL

PROFILE IRIS LED 7W CATALOGUE GROUP

LIGHT SOURCE **LED** 

LIGHT SOURCES TYPE **Integrated** 

MAXIMUM WATTAGE **7W** 

LAMP INCLUDES SOURCE OF LIGHT Yes ΙP **IP20** 

Interior use

8996

LIFETIME 30000h

THIS PRODUCT 8996 CONTAINS A LIGHT SOURCE 7917 OF ENERGY EFFICIENCY CLASS: F

PACKAGE DIMENSIONS

12.5cm/12.5cm/7cm

(L/W/H)

**NET/GROSS WEIGHT** 0.15kg/0.22kg

ASSEMBLY METHOD **Works with Profile System** 

| Item No. | POWER | COLOR TEMP | LUMEN | BEAM ANGLE | CRI | IP   | LED BRAND | DRIVER BRAND | LIFETIME | WARRANTY |  |
|----------|-------|------------|-------|------------|-----|------|-----------|--------------|----------|----------|--|
| 8996     | 7W    | 3000K      | 530lm | 30°        | >80 | IP20 | _         | _            | 30000h   | _        |  |