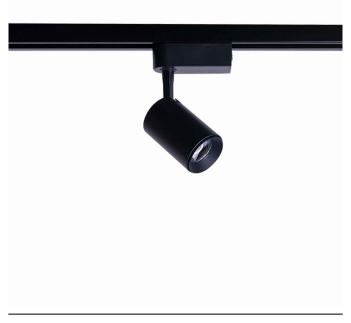

LUMINAIRE MODEL

PROFILE IRIS LED 7W CATALOGUE GROUP

LIGHT SOURCE **LED** 

LIGHT SOURCES TYPE **Integrated** 

MAXIMUM WATTAGE **7W** 

LAMP INCLUDES SOURCE OF LIGHT Yes ΙP **IP20** 

Interior use

8996

LEADING/SUPPLEMENTARY COLOR

**Black** 

MATERIALS Painted aluminum, Plastic PC

STYLE Modern

Ш **ELECTRICAL SECURITY CLASS** 

**POWER SUPPLY** ~220-230V/50/60Hz

**COUNTRY OF ORIGIN** MADE IN P.R.C.

| DIM | 1EN | ISI | OI | ٧S |
|-----|-----|-----|----|----|
|-----|-----|-----|----|----|