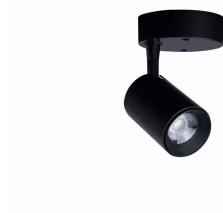

LUMINAIRE MODEL

IRIS LED CATALOGUE GROUP

8994

**COUNTRY OF ORIGIN** 

MADE IN P.R.C.

LIGHT SOURCE **LED** 

LIGHT SOURCES TYPE Integrated

MAXIMUM WATTAGE **7W** 

**Direct assembly DIMENSIONS** ASSEMBLY METHOD

LEADING/SUPPLEMENTARY COLOR

**Black** 

MATERIALS Painted aluminum, Plastic

STYLE Modern

Ш

**ELECTRICAL SECURITY CLASS** 

POWER SUPPLY ~220-230V/50/60Hz