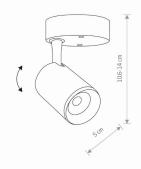

**Direct assembly DIMENSIONS** ASSEMBLY METHOD

LEADING/SUPPLEMENTARY COLOR

**Black** 

MATERIALS Painted aluminum, Plastic

STYLE Modern

Ш

**ELECTRICAL SECURITY CLASS** 

POWER SUPPLY ~220-230V/50/60Hz