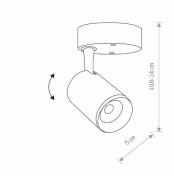

**Direct assembly DIMENSIONS** ASSEMBLY METHOD

LEADING/SUPPLEMENTARY COLOR

White

MATERIALS Painted aluminum, Plastic

STYLE Modern

Ш **ELECTRICAL SECURITY CLASS** 

POWER SUPPLY ~220-230V/50/60Hz

| Item No. | POWER | COLOR TEMP | LUMEN | BEAM ANGLE | CRI  | IP   | LED BRAND | DRIVER BRAND | LIFETIME | WARRANTY |
|----------|-------|------------|-------|------------|------|------|-----------|--------------|----------|----------|
| 0002     | 71//  | 20004      | EEOlm | 200        | ~ 00 | חכתו |           |              | 200006   |          |