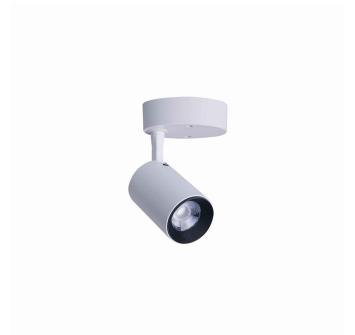

LUMINAIRE MODEL

IRIS LED CATALOGUE GROUP

8993

**COUNTRY OF ORIGIN** 

MADE IN P.R.C.

LIGHT SOURCE **LED** 

LIGHT SOURCES TYPE Integrated

MAXIMUM WATTAGE **7W** 

**Direct assembly DIMENSIONS** ASSEMBLY METHOD

LEADING/SUPPLEMENTARY COLOR

White

MATERIALS Painted aluminum, Plastic

STYLE Modern

Ш **ELECTRICAL SECURITY CLASS** 

POWER SUPPLY ~220-230V/50/60Hz

| Item No. | POWER | COLOR TEMP | LUMEN | BEAM ANGLE | CRI  | IP   | LED BRAND | DRIVER BRAND | LIFETIME | WARRANTY |
|----------|-------|------------|-------|------------|------|------|-----------|--------------|----------|----------|
| 0002     | 71//  | 20004      | EEOlm | 200        | ~ 00 | חכתו |           |              | 200006   |          |