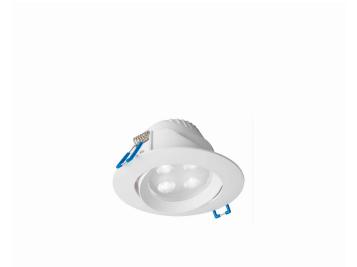

LUMINAIRE MODEL

8990

**EOL LED** CATALOGUE GROUP **COUNTRY OF ORIGIN** 

MADE IN P.R.C.

LIGHT SOURCE **LED** 

LIGHT SOURCES TYPE Integrated MAXIMUM WATTAGE **5W** 

LAMP INCLUDES SOURCE OF LIGHT Yes

ΙP IP44/20

Interior use

**ENERGY EFFICIENCY CLASS** 

LIFETIME 20000h

PACKAGE DIMENSIONS

10.5cm/10.5cm/6.5cm

(L/W/H)

**NET/GROSS WEIGHT** 0.095kg/0.125kg

ASSEMBLY METHOD **Recessed assembly** 

LEADING/SUPPLEMENTARY COLOR White

**MATERIALS Plastic PC** 

STYLE

**ELECTRICAL SECURITY CLASS** П

POWER SUPPLY ~220-230V/50/60Hz

Modern DIMENSIONS

**CUT OUT** 

**HOLE SHAPE** Round **HOLE DIMENSIONS** 8.5cm