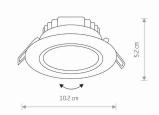

Interior use

**ENERGY EFFICIENCY CLASS** 

LIFETIME 20000h

PACKAGE DIMENSIONS

10.5cm/10.5cm/6.5cm

(L/W/H)

**NET/GROSS WEIGHT** 0.095kg/0.125kg

ASSEMBLY METHOD **Recessed assembly** 

LEADING/SUPPLEMENTARY COLOR White

**MATERIALS Plastic PC** 

STYLE

**ELECTRICAL SECURITY CLASS** П

POWER SUPPLY ~220-230V/50/60Hz

Modern DIMENSIONS

**CUT OUT** 

**HOLE SHAPE** Round **HOLE DIMENSIONS** 8.5cm