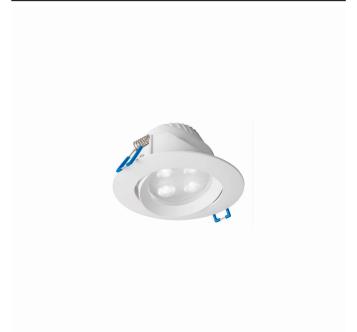

LUMINAIRE MODEL

8988

**EOL LED** CATALOGUE GROUP **COUNTRY OF ORIGIN** 

MADE IN P.R.C.

LIGHT SOURCE **LED** 

LIGHT SOURCES TYPE Integrated MAXIMUM WATTAGE **5W** 

LAMP INCLUDES SOURCE OF LIGHT Yes

ΙP IP44/20

Interior use

**ENERGY EFFICIENCY CLASS** G

LIFETIME 20000h

PACKAGE DIMENSIONS

10.5cm/10.5cm/6.5cm

(L/W/H)

**NET/GROSS WEIGHT** 0.095kg/0.125kg

ASSEMBLY METHOD **Recessed assembly** 

LEADING/SUPPLEMENTARY COLOR White

**MATERIALS Plastic PC** 

STYLE

**ELECTRICAL SECURITY CLASS** П

POWER SUPPLY ~220-230V/50/60Hz

Modern DIMENSIONS

**CUT OUT** 

**HOLE SHAPE** Round **HOLE DIMENSIONS** 8.5cm