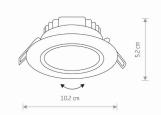

Interior use

**ENERGY EFFICIENCY CLASS** G

LIFETIME 20000h

PACKAGE DIMENSIONS

10.5cm/10.5cm/6.5cm

(L/W/H)

**NET/GROSS WEIGHT** 0.095kg/0.125kg

ASSEMBLY METHOD **Recessed assembly** 

LEADING/SUPPLEMENTARY COLOR White

**MATERIALS Plastic PC** 

STYLE

**ELECTRICAL SECURITY CLASS** П

POWER SUPPLY ~220-230V/50/60Hz

Modern DIMENSIONS

**CUT OUT** 

**HOLE SHAPE** Round **HOLE DIMENSIONS** 8.5cm