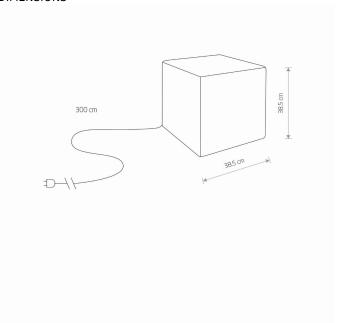

ΙP **IP44** 

**Exterior use** 

8966

PACKAGE DIMENSIONS 41.5cm/41.3cm/43cm

(L/W/H)

**NET/GROSS WEIGHT** 4.2kg/4.76kg

**ASSEMBLY METHOD** Free-standing/Pin for ground/Sheet metal for hard

base

LEADING/SUPPLEMENTARY COLOR

White **MATERIALS** 

Plastic PE

**STYLE** Modern

**ELECTRICAL SECURITY CLASS** 

~220-230V/50/60Hz **POWER SUPPLY** 

**DIMENSIONS** 