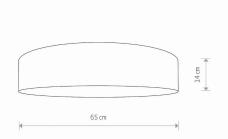

ENE(長路● 臺 む

PACKAGE DIMENSIONS 67cm/67cm/21.5cm

(L/W/H)

**STYLE** 

**NET/GROSS WEIGHT** 3.05kg/4.83kg ASSEMBLY METHOD **Direct assembly** LEADING/SUPPLEMENTARY COLOR Gold, White

**MATERIALS** Fabric, Plastic, Painted steel