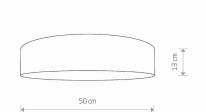

**STYLE** Modern **ELECTRICAL SECURITY CLASS** 

**POWER SUPPLY** 

~220-230V/50/60Hz

**I** DIMENSIONS