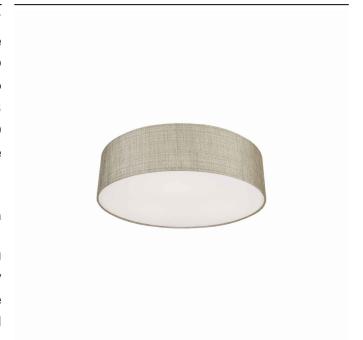

ENIC € EK ♣ ↔

PACKAGE DIMENSIONS 52cm/52cm/17cm

(L/W/H)

**NET/GROSS WEIGHT** 2kg/3.15kg ASSEMBLY METHOD **Direct assembly** LEADING/SUPPLEMENTARY COLOR Gray, White

**MATERIALS** Fabric, Plastic, Painted steel

**STYLE** Modern **ELECTRICAL SECURITY CLASS** 

**POWER SUPPLY** 

~220-230V/50/60Hz

**I** DIMENSIONS