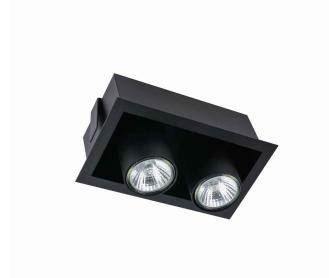

## **CATALOGUE CARD**

LUMINAIRE MODEL EYE MOD 8940

CATALOGUE GROUP
COUNTRY OF ORIGIN

MADE IN POLAND

LIGHT SOURCE

LIGHT SOURCES TYPE

MAXIMUM WATTAGE

LAMP INCLUDES SOURCE OF LIGHT

NO

NUMBER OF LIGHT SOURCES

IP

IP20

Interior use

ENIC 长器 图 型 ①

20cm/12cm/

PACKAGE DIMENSIONS (L/W/H)

20cm/12cm/13cm

NET/GROSS WEIGHT

0,88kg/0,94kg

ASSEMBLY METHOD
LEADING/SUPPLEMENTARY COLOR

Recessed assembly

LLADING/301

**POWER SUPPLY** 

Black

MATERIALS

**Painted steel** 

STYLE

Modern

**ELECTRICAL SECURITY CLASS** 

~220-230V/50/60Hz

**I** DIMENSIONS

**CUT OUT** 

HOLE SHAPE
HOLE DIMENSIONS

Rectangular 9x17.5cm