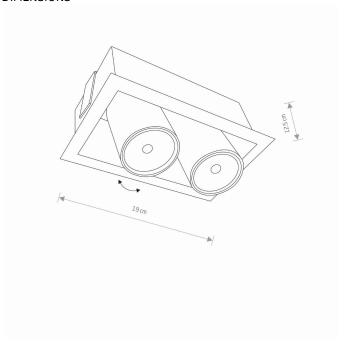

NO

NUMBER OF LIGHT SOURCES

IP

IP20

Interior use

ENIC 长器 图 型 ①

20cm/12cm/

PACKAGE DIMENSIONS (L/W/H)

20cm/12cm/13cm

NET/GROSS WEIGHT

0,88kg/0,94kg

ASSEMBLY METHOD
LEADING/SUPPLEMENTARY COLOR

Recessed assembly

LLADING/301

**POWER SUPPLY** 

Black

HOLE SHAPE
HOLE DIMENSIONS

Rectangular 9x17.5cm