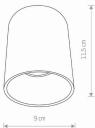

## **CATALOGUE CARD**

| LUMINAIRE MODEL               | EYE TONE<br>8931          | CATALOGUE GROUP<br>COUNTRY OF ORIGIN | —<br>MADE IN POLAND |
|-------------------------------|---------------------------|--------------------------------------|---------------------|
| LIGHT SOURCE                  |                           |                                      |                     |
| LIGHT SOURCES TYPE            | Replaceable               |                                      |                     |
| MAXIMUM WATTAGE               | 1x10W only LED            |                                      |                     |
| LAMP INCLUDES SOURCE OF L     | -                         |                                      |                     |
| NUMBER OF LIGHT SOURCES       | 1                         |                                      |                     |
| IP                            | -<br>IP20                 |                                      |                     |
|                               | Interior use              |                                      |                     |
| ERE C E FR 🛞 🚡                |                           |                                      |                     |
| PACKAGE DIMENSIONS<br>(L/W/H) | 9,5cm/9,5cm/12,5cm        |                                      |                     |
| NET/GROSS WEIGHT              | 0.42kg/0.45kg             |                                      |                     |
| ASSEMBLY METHOD               | Direct assembly           |                                      |                     |
| LEADING/SUPPLEMENTARY CO      | DLOR Black,Gold           |                                      |                     |
| MATERIALS                     | Painted steel,Plastic ABS |                                      |                     |
| STYLE                         | Modern                    |                                      |                     |
| ELECTRICAL SECURITY CLASS     | I                         | DIMENSIONS                           |                     |
| POWER SUPPLY                  | ~220-230V/50/60Hz         |                                      |                     |
|                               |                           |                                      | m stif              |