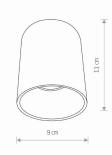

## **CATALOGUE CARD**

| LUMINAIRE MODEL               | EYE TONE<br>8931          | CATALOGUE GROUP<br>COUNTRY OF ORIGIN | —<br>MADE IN POLAND |
|-------------------------------|---------------------------|--------------------------------------|---------------------|
| LIGHT SOURCE                  |                           |                                      |                     |
| LIGHT SOURCES TYPE            | Replaceable               |                                      |                     |
| MAXIMUM WATTAGE               | 1x10W only LED            |                                      |                     |
| LAMP INCLUDES SOURCE OF L     | -                         |                                      |                     |
| NUMBER OF LIGHT SOURCES       | 1                         |                                      |                     |
| IP                            | -<br>IP20                 |                                      |                     |
|                               | Interior use              |                                      |                     |
| ERE C E FR 🛞 🚡                |                           |                                      |                     |
| PACKAGE DIMENSIONS<br>(L/W/H) | 9,5cm/9,5cm/12,5cm        |                                      |                     |
| NET/GROSS WEIGHT              | 0.42kg/0.45kg             |                                      |                     |
| ASSEMBLY METHOD               | Direct assembly           |                                      |                     |
| LEADING/SUPPLEMENTARY CO      | DLOR Black,Gold           |                                      |                     |
| MATERIALS                     | Painted steel,Plastic ABS |                                      |                     |
| STYLE                         | Modern                    |                                      |                     |
| ELECTRICAL SECURITY CLASS     | I                         | DIMENSIONS                           |                     |
| POWER SUPPLY                  | ~220-230V/50/60Hz         |                                      |                     |
|                               |                           |                                      | m stif              |