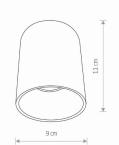

Interior use

PACKAGE DIMENSIONS

9,5cm/9,5cm/12,5cm

(L/W/H)

**NET/GROSS WEIGHT** 0.42kg/0.45kg ASSEMBLY METHOD **Direct assembly** LEADING/SUPPLEMENTARY COLOR White, Gold MATERIALS **Painted steel, Plastic ABS** 

**STYLE** Modern

**ELECTRICAL SECURITY CLASS** 

**POWER SUPPLY** ~220-230V/50/60Hz

**I** DIMENSIONS