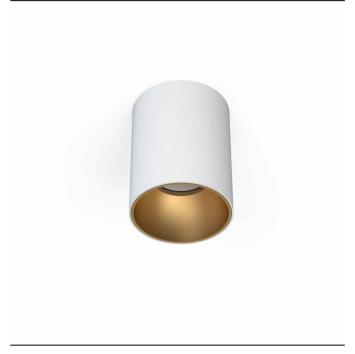

## **CATALOGUE CARD**

LUMINAIRE MODEL 8926

**EYE TONE** CATALOGUE GROUP **COUNTRY OF ORIGIN** 

**MADE IN POLAND** 

LIGHT SOURCE **GU10** LIGHT SOURCES TYPE Replaceable MAXIMUM WATTAGE 1x10W only LED LAMP INCLUDES SOURCE OF LIGHT No NUMBER OF LIGHT SOURCES 1 ΙP **IP20** 

Interior use

PACKAGE DIMENSIONS

9,5cm/9,5cm/12,5cm

(L/W/H)

**NET/GROSS WEIGHT** 0.42kg/0.45kg ASSEMBLY METHOD **Direct assembly** LEADING/SUPPLEMENTARY COLOR White, Gold MATERIALS **Painted steel, Plastic ABS** 

**STYLE** Modern

**ELECTRICAL SECURITY CLASS** 

**POWER SUPPLY** ~220-230V/50/60Hz

**I** DIMENSIONS