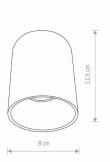

Interior use

PACKAGE DIMENSIONS

9,5cm/9,5cm/12,5cm

(L/W/H)

**NET/GROSS WEIGHT** 0.42kg/0.45kg ASSEMBLY METHOD **Direct assembly** LEADING/SUPPLEMENTARY COLOR White, Gold MATERIALS **Painted steel, Plastic ABS** 

**STYLE** Modern

**ELECTRICAL SECURITY CLASS** 

**POWER SUPPLY** ~220-230V/50/60Hz

**I** DIMENSIONS