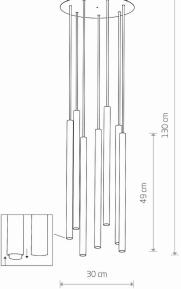

## CATALOGUE CARD

| LUMINAIRE MODEL               | LASER 490<br>8920         | CATALOGUE GROUP<br>COUNTRY OF ORIGIN | —<br>MADE IN POLAND |
|-------------------------------|---------------------------|--------------------------------------|---------------------|
| LIGHT SOURCE                  | G9                        |                                      |                     |
| LIGHT SOURCES TYPE            | Replaceable               |                                      |                     |
| MAXIMUM WATTAGE               | 7x10W only LED            |                                      |                     |
| LAMP INCLUDES SOURCE OF LIGHT | No                        |                                      |                     |
| NUMBER OF LIGHT SOURCES       | 7                         |                                      |                     |
| IP                            | IP20                      |                                      |                     |
|                               | Interior use              |                                      |                     |
| ERECE 24 🕑 🗷 🐔                | $\mathbb{P}_{\mathbb{P}}$ |                                      |                     |
| PACKAGE DIMENSIONS<br>(L/W/H) | 57cm/31cm/16cm            |                                      |                     |
| NET/GROSS WEIGHT              | 3.25kg/3.92kg             |                                      | 10 110              |
| ASSEMBLY METHOD               | Direct assembly           |                                      | 11.04               |
| LEADING/SUPPLEMENTARY COLOR   | Black                     |                                      | P. 1                |
| MATERIALS                     | Painted steel             |                                      |                     |
| STYLE                         | Modern                    |                                      |                     |
| ELECTRICAL SECURITY CLASS     | I                         | DIMENSIONS                           |                     |
| POWER SUPPLY                  | ~220-230V/50/60Hz         |                                      |                     |