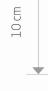

## CATALOGUE CARD

| LUMINAIRE MODEL                                   | EYE S<br>8911                    | CATALOGUE GROUP<br>COUNTRY OF ORIGIN | —<br>MADE IN POLAND |
|---------------------------------------------------|----------------------------------|--------------------------------------|---------------------|
| LIGHT SOURCE                                      | GU10                             |                                      |                     |
| LIGHT SOURCES TYPE                                | Replaceable                      |                                      |                     |
| MAXIMUM WATTAGE                                   | 10W only LED                     |                                      |                     |
| LAMP INCLUDES SOURCE OF LIGHT                     | No                               |                                      |                     |
| NUMBER OF LIGHT SOURCES                           | 1                                |                                      |                     |
| IP                                                | IP20                             |                                      |                     |
|                                                   | Interior use                     |                                      |                     |
| PACKAGE DIMENSIONS                                | 6cm/6cm/10cm                     |                                      |                     |
| NET/GROSS WEIGHT<br>ASSEMBLY METHOD               | 0.19kg/0.21kg<br>Direct assembly |                                      |                     |
| LEADING/SUPPLEMENTARY COLOR<br>MATERIALS<br>STYLE | Brass<br>Solid brass<br>Modern   |                                      |                     |
| ELECTRICAL SECURITY CLASS                         |                                  | DIMENSIONS                           |                     |
|                                                   | 220-230V/50/60Hz                 |                                      |                     |
|                                                   |                                  |                                      |                     |