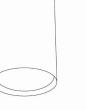

## CATALOGUE CARD

| LUMINAIRE MODEL                                   | EYE S<br>8911                    | CATALOGUE GROUP<br>COUNTRY OF ORIGIN | —<br>MADE IN POLAND |
|---------------------------------------------------|----------------------------------|--------------------------------------|---------------------|
| LIGHT SOURCE                                      | GU10                             |                                      |                     |
| LIGHT SOURCES TYPE                                | Replaceable                      |                                      |                     |
| MAXIMUM WATTAGE                                   | 10W only LED                     |                                      |                     |
| LAMP INCLUDES SOURCE OF LIGHT                     | No                               |                                      |                     |
| NUMBER OF LIGHT SOURCES                           | 1                                |                                      |                     |
| IP                                                | IP20                             |                                      |                     |
|                                                   | Interior use                     |                                      |                     |
| PACKAGE DIMENSIONS                                | 6cm/6cm/10cm                     |                                      |                     |
| NET/GROSS WEIGHT<br>ASSEMBLY METHOD               | 0.19kg/0.21kg<br>Direct assembly |                                      |                     |
| LEADING/SUPPLEMENTARY COLOR<br>MATERIALS<br>STYLE | Brass<br>Solid brass<br>Modern   |                                      |                     |
| ELECTRICAL SECURITY CLASS                         |                                  | DIMENSIONS                           |                     |
|                                                   | 220-230V/50/60Hz                 |                                      |                     |
|                                                   |                                  |                                      |                     |