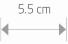

## CATALOGUE CARD

| LUMINAIRE MODEL                                   | EYE S<br>8911                    | CATALOGUE GROUP<br>COUNTRY OF ORIGIN | —<br>MADE IN POLAND |
|---------------------------------------------------|----------------------------------|--------------------------------------|---------------------|
| LIGHT SOURCE                                      | GU10                             |                                      |                     |
| LIGHT SOURCES TYPE                                | Replaceable                      |                                      |                     |
| MAXIMUM WATTAGE                                   | 10W only LED                     |                                      |                     |
| LAMP INCLUDES SOURCE OF LIGHT                     | No                               |                                      |                     |
| NUMBER OF LIGHT SOURCES                           | 1                                |                                      |                     |
| IP                                                | IP20                             |                                      |                     |
|                                                   | Interior use                     |                                      |                     |
| PACKAGE DIMENSIONS                                | 6cm/6cm/10cm                     |                                      |                     |
| NET/GROSS WEIGHT<br>ASSEMBLY METHOD               | 0.19kg/0.21kg<br>Direct assembly |                                      |                     |
| LEADING/SUPPLEMENTARY COLOR<br>MATERIALS<br>STYLE | Brass<br>Solid brass<br>Modern   |                                      |                     |
| ELECTRICAL SECURITY CLASS                         |                                  | DIMENSIONS                           |                     |
|                                                   | 220-230V/50/60Hz                 |                                      |                     |
|                                                   |                                  |                                      |                     |