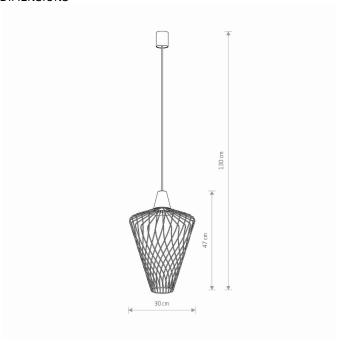

**STYLE** Modern

**ELECTRICAL SECURITY CLASS** 

**POWER SUPPLY** ~220-230V/50/60Hz

WAVE L CATALOGUE GROUP **MADE IN POLAND** 

**I** DIMENSIONS