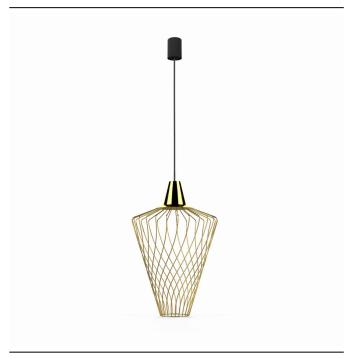

ENIC € EK ( ♣ 4)

PACKAGE DIMENSIONS 33cm/33cm/48cm

(L/W/H)

**NET/GROSS WEIGHT** 1,21kg/2,05kg ASSEMBLY METHOD **Bridge** LEADING/SUPPLEMENTARY COLOR Brass, Black

MATERIALS **Brass-plated steel, Painted steel** 