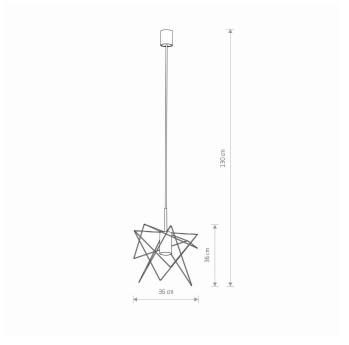

**STYLE** Modern

**POWER SUPPLY** ~220-230V/50/60Hz

**ELECTRICAL SECURITY CLASS** 

**I** DIMENSIONS