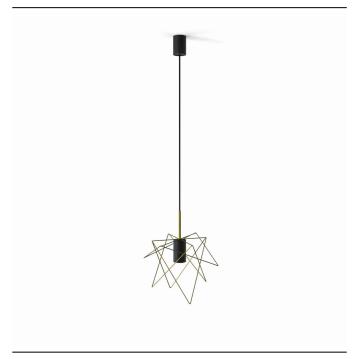

## **CATALOGUE CARD**

LUMINAIRE MODEL 8854

**GSTAR** CATALOGUE GROUP **COUNTRY OF ORIGIN** 

**MADE IN POLAND** 

LIGHT SOURCE **GU10** LIGHT SOURCES TYPE Replaceable MAXIMUM WATTAGE 1x10W only LED LAMP INCLUDES SOURCE OF LIGHT No NUMBER OF LIGHT SOURCES 1 ΙP **IP20** 

Interior use

PACKAGE DIMENSIONS 39cm/39cm/30,5cm

(L/W/H)

**NET/GROSS WEIGHT** 0,8kg/1,44kg ASSEMBLY METHOD **Bridge** LEADING/SUPPLEMENTARY COLOR Brass, Black

**MATERIALS Brass-plated steel, Painted steel** 

**STYLE** Modern

**POWER SUPPLY** ~220-230V/50/60Hz

**ELECTRICAL SECURITY CLASS** 

**I** DIMENSIONS