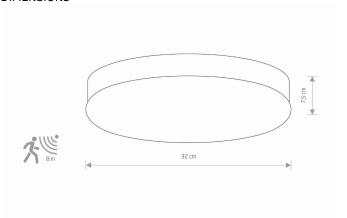

**MATERIALS** Glass, Chrome plated steel

**STYLE** Modern

**ELECTRICAL SECURITY CLASS** 

**POWER SUPPLY** ~220-230V/50/60Hz

**I** DIMENSIONS