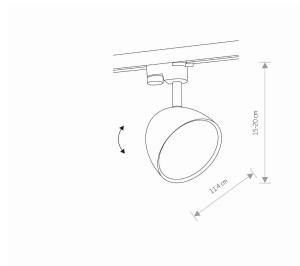

NUMBER OF LIGHT SOURCES 1

ΙP **IP20** 

PACKAGE DIMENSIONS 13,5cm/13,5cm/14cm

(L/W/H)

**NET/GROSS WEIGHT** 0,27kg/0,34kg

ASSEMBLY METHOD **Works with Profile System** 

LEADING/SUPPLEMENTARY COLOR

MATERIALS Painted steel, Plastic PC, Chrome