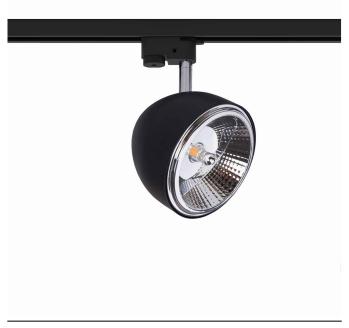

## **CATALOGUE CARD**

LUMINAIRE MODEL

8825

Interior use

PROFILE VESPA CATALOGUE GROUP **COUNTRY OF ORIGIN** 

**MADE IN POLAND** 

LIGHT SOURCE **GU10 ES111** LIGHT SOURCES TYPE Replaceable

15W only LED MAXIMUM WATTAGE LAMP INCLUDES SOURCE OF LIGHT No

NUMBER OF LIGHT SOURCES 1

ΙP **IP20** 

PACKAGE DIMENSIONS 13,5cm/13,5cm/14cm

(L/W/H)

**NET/GROSS WEIGHT** 0,27kg/0,34kg

ASSEMBLY METHOD **Works with Profile System** 

LEADING/SUPPLEMENTARY COLOR

MATERIALS Painted steel, Plastic PC, Chrome

**STYLE** Modern

**ELECTRICAL SECURITY CLASS** 

**POWER SUPPLY** ~220-230V/50/60Hz

03139882590

**II** DIMENSIONS