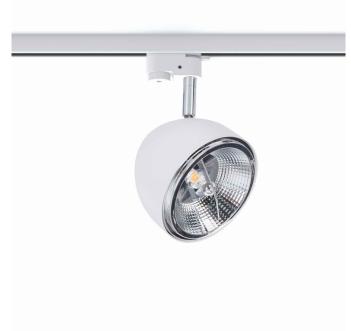

## **CATALOGUE CARD**

LUMINAIRE MODEL PROFILE VESPA CATALOGUE GROUP

8824

1

Interior use

Modern

**COUNTRY OF ORIGIN** 

**MADE IN POLAND** 

LIGHT SOURCE **GU10 ES111** LIGHT SOURCES TYPE Replaceable MAXIMUM WATTAGE 15W only LED

LAMP INCLUDES SOURCE OF LIGHT No NUMBER OF LIGHT SOURCES

ΙP **IP20** 

LEADING/SUPPLEMENTARY COLOR

PACKAGE DIMENSIONS 13,5cm/13,5cm/14cm

(L/W/H)

**STYLE** 

**NET/GROSS WEIGHT** 0,27kg/0,34kg

ASSEMBLY METHOD **Works with Profile System** 

Painted steel, Plastic PC, Chrome

MATERIALS

**ELECTRICAL SECURITY CLASS** 

**POWER SUPPLY** ~220-230V/50/60Hz