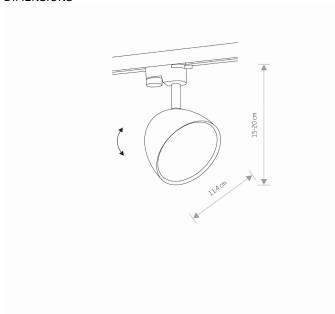

(L/W/H)

**STYLE** 

**NET/GROSS WEIGHT** 0,27kg/0,34kg

ASSEMBLY METHOD **Works with Profile System** 

Painted steel, Plastic PC, Chrome

MATERIALS

**ELECTRICAL SECURITY CLASS** 

**POWER SUPPLY** ~220-230V/50/60Hz

**II** DIMENSIONS