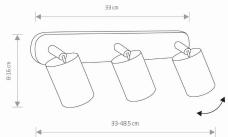

## CATALOGUE CARD

| LUMINAIRE MODEL               | EYE SPOT            | CATALOGUE GROUP   | -              |
|-------------------------------|---------------------|-------------------|----------------|
|                               | 8818                | COUNTRY OF ORIGIN | MADE IN POLAND |
| LIGHT SOURCE                  | GU10                |                   |                |
| LIGHT SOURCES TYPE            | Replaceable         |                   |                |
| MAXIMUM WATTAGE               | 3x10W only LED      |                   |                |
| LAMP INCLUDES SOURCE OF LIGHT | No                  |                   |                |
| NUMBER OF LIGHT SOURCES       | 3                   |                   |                |
| IP                            | IP20                |                   |                |
|                               | Interior use        | 51                |                |
| ERE C E RE 🕑 🗷 🛟              |                     |                   |                |
| PACKAGE DIMENSIONS<br>(L/W/H) | 42cm/8,5cm/7cm      |                   |                |
| NET/GROSS WEIGHT              | 0.93kg/1.03kg       |                   |                |
| ASSEMBLY METHOD               | Bridge              |                   |                |
| LEADING/SUPPLEMENTARY COLOR   | Black,Brass         |                   |                |
| MATERIALS Painte              | d steel,Solid brass |                   |                |
| STYLE                         | Modern              |                   |                |
| ELECTRICAL SECURITY CLASS     | I                   | DIMENSIONS        |                |
| POWER SUPPLY ~                | 220-230V/50/60Hz    |                   |                |
|                               |                     | 3                 | 3 cm           |
|                               |                     |                   |                |
|                               |                     |                   | ALAR           |