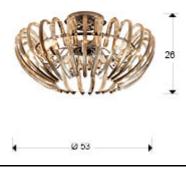

# Ariadna

876360D

Flush Ceiling Lamps

Ceiling lamp of 9 lights made of metal, chrome finish. Glass shade formed by high quality curved crystal bars in champagne colour. DIMMABLE. Remote control included.

This product includes a dimmer receiver and an RF remote control. This item includes 9 G9 LED 4.5W. DIMABLE

### **GENERAL INFORMATION**

Catalogue: I38 Iluminación Page: 272 EAN Code: 8435435324001 Type: Flush Ceiling Lamps Collection: Ariadna



### **SIZES**

Sizes: **Ø** 53.0 <sup>↑</sup> 26.0 cm Weight: 4.5 Kg

# SIZES WITH PACKAGING

Weight: 7.1 Kg Volume:  $0.1020m^3$  Sizes:  $\leftrightarrow$  45.0  $\updownarrow$  54.0  $\checkmark$  42.0 cm

CRI: 80

## **TECHNICAL INFORMATION**

Energy class: A+
IP protection: IP 20
Electric class: Class 1
Maximum power: 9x42W
Voltage: 220/240 V
Frecuency: 50 Hz
Dimmable: YES
Regulation: REMOTE CONTROL





## ADDITIONAL INFORMATION

Material:Metal and glass Finish: Chrome and champagne Assembling time by customer: 20 min Cable colour: clear