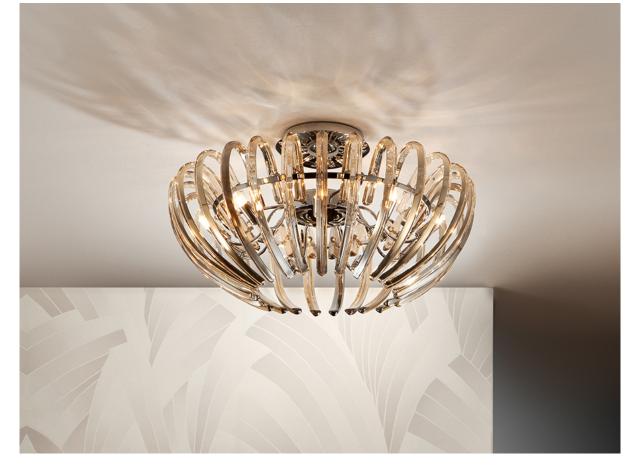

# Ariadna

876360D

Flush Ceiling Lamps

Ceiling lamp of 9 lights made of metal, chrome finish. Glass shade formed by high quality curved crystal bars in champagne colour. DIMMABLE. Remote control included.