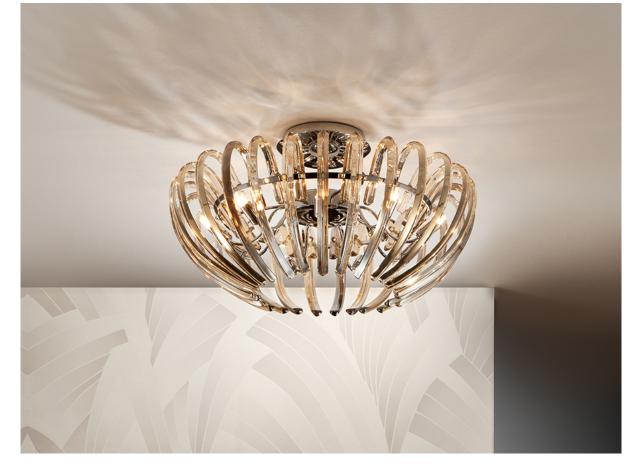

# Ariadna

876360

Flush Ceiling Lamps

Ceiling lamp of 9 lights made of metal, chrome finish. Glass shade formed by high quality curved crystal bars in champagne colour.

·This item includes 9 G9 LED 6W This lamp is supplied with GRAVITY TOGGLES, to improve ceiling fixing.

## ADDITIONAL INFORMATION

Material:Metal and glass Finish: Chrome and champagne Assembling time by customer: 20 min Cable colour: Clear