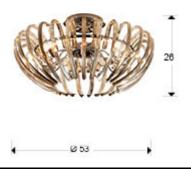

### **GENERAL INFORMATION**

Catalogue: i42 Iluminación Page: 268 EAN Code: 8435435311506 Type: Flush Ceiling Lamps Collection: Ariadna

**SIZES** 

Sizes: **Ø** 53.0 ‡ 26.0 cm Weight: 4.5 Kg