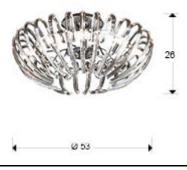

# Ariadna

876352D

Flush Ceiling Lamps

Ceiling lamp of 9 lights made of metal, chrome finish. Glass shade formed by high quality curved crystal bars. DIMMABLE. Remote control included.

This product includes a dimmer receiver and an RF remote control. This item includes 9 G9 LED 4.5W. DIMABLE

#### **GENERAL INFORMATION**

Catalogue: I38 Iluminación Page: 270 EAN Code: 8435435323998 Type: Flush Ceiling Lamps Collection: Ariadna



### **SIZES**

Sizes: **Ø** 53.0 <sup>↑</sup> 26.0 cm Weight: 4.5 Kg

# SIZES WITH PACKAGING

Weight: 7.1 Kg Volume: 0.0980<sub>m³</sub>

Sizes: ← 43.0 154.0 42.0 cm

CRI: 80

## **TECHNICAL INFORMATION**

Energy class: A+
IP protection: IP 20
Electric class: Class 1
Maximum power: 9x42W
Voltage: 220/240 V
Frecuency: 50 Hz
Dimmable: YES
Regulation: REMOTE CONTROL





## ADDITIONAL INFORMATION

Material:Metal and glass Finish: Chromed and clear Assembling time by customer: 20 min