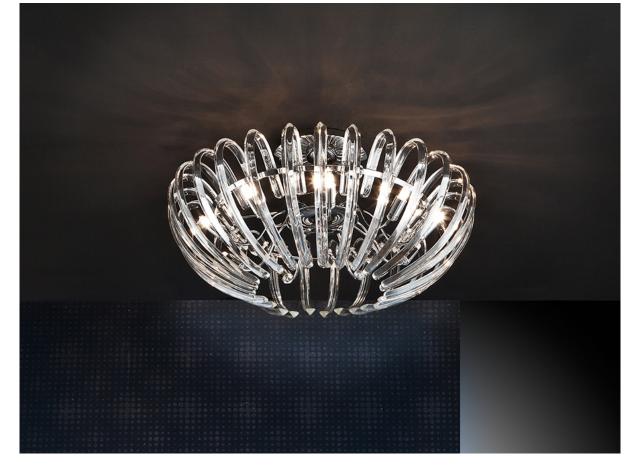

# Ariadna

876352D

Flush Ceiling Lamps

Ceiling lamp of 9 lights made of metal, chrome finish. Glass shade formed by high quality curved crystal bars. DIMMABLE. Remote control included.

This product includes a dimmer receiver and an RF remote control. This item includes 9 G9 LED 4.5W. DIMABLE

## ADDITIONAL INFORMATION

Material:Metal and glass Finish: Chromed and clear Assembling time by customer: 20 min