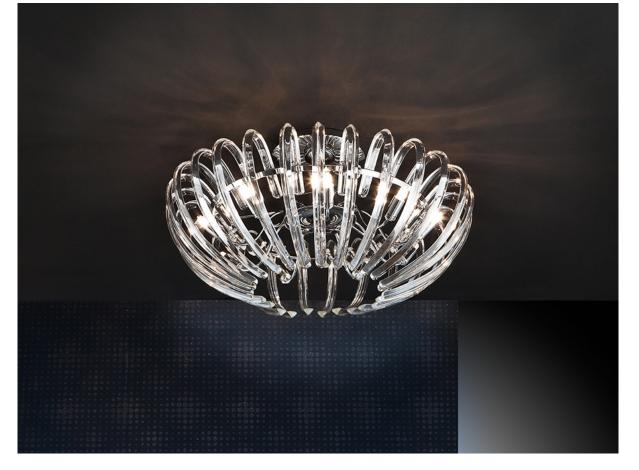

# Ariadna

876352

Flush Ceiling Lamps

Ceiling lamp of 9 lights made of metal, chrome finish. Glass shade formed by high quality curved crystal bars.

·This item includes 9 G9 LED 6W This lamp is supplied with GRAVITY TOGGLES, to improve ceiling fixing.

#### **GENERAL INFORMATION**

Catalogue: i39 Iluminación Page: 278 EAN Code: 8435435311490 Type: Flush Ceiling Lamps Collection: Ariadna

## ADDITIONAL INFORMATION

Material:Metal and glass Finish: Chromed and clear Assembling time by customer: 20 min