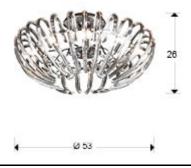

# Ariadna

876352

Flush Ceiling Lamps

Ceiling lamp of 9 lights made of metal, chrome finish. Glass shade formed by high quality curved crystal bars.

·This item includes 9 G9 LED 6W This lamp is supplied with GRAVITY TOGGLES, to improve ceiling fixing.

#### **GENERAL INFORMATION**

Catalogue: i39 Iluminación Page: 278 EAN Code: 8435435311490 Type: Flush Ceiling Lamps Collection: Ariadna



### **SIZES**

Sizes: **Ø** 53.0 **‡** 26.0 cm Weight: 4.5 Kg

# SIZES WITH PACKAGING

Weight: 7.1 Kg Volume: 0.0980<sub>m³</sub>

Sizes: ↔ 43.0 1 54.0 42.0 cm

## **TECHNICAL INFORMATION**

Energy class: A+ IP protection: IP 20 Electric class: Class 1 Maximum power: 9x42W Voltage: 220/240 V Frecuency: 50 Hz





## ADDITIONAL INFORMATION

Material:Metal and glass Finish: Chromed and clear Assembling time by customer: 20 min