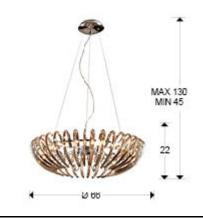

#### SIZES

Sizes: Ø 66.0 <sup>‡</sup> 22.0 cm Height when installed: 45.0/ max. 130.0 cm Weight: 6.0 Kg