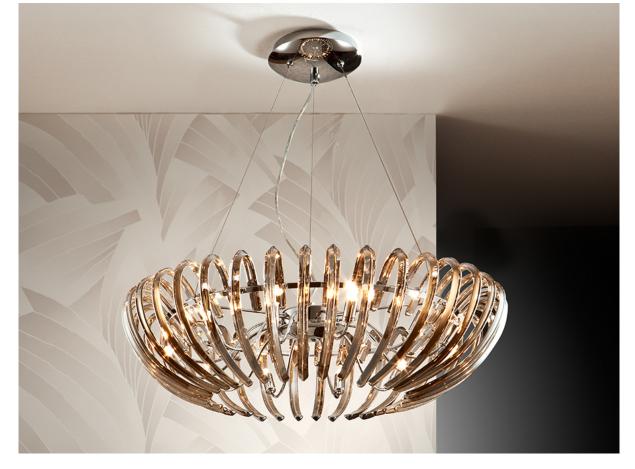

# Ariadna 876124D Pendants

Lamp of 12 lights made of metal, chrome finish. Glass shade formed by high quality curved crystal bars in champagne colour. Adjustable in height by steel tensors. DIMMABLE. Remote control included.

This product includes a dimmer receiver and an RF remote control. This item includes 12 G9 LED 4.5W. DIMABLE