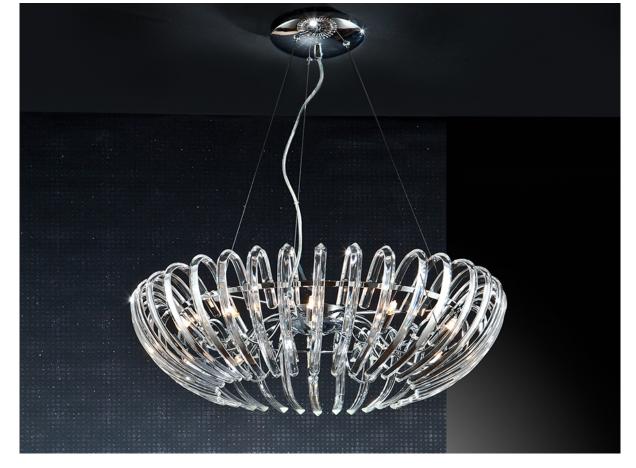

# Ariadna

876113D

**Pendants** 

Lamp of 12 lights made of metal, chrome finish. Glass shade formed by high quality curved clear crystal bars. Adjustable in height by steel tensors. DIMMABLE. Remote control included.

This product includes a dimmer receiver and an RF remote control. This item includes 12 G9 LED 4.5W. DIMABLE