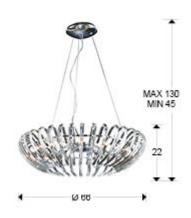

## SIZES

Sizes: **Ø** 66.0 ‡ 22.0 cm Height when installed: 45.0/ max. 130.0 cm Weight: 6.0 Kg