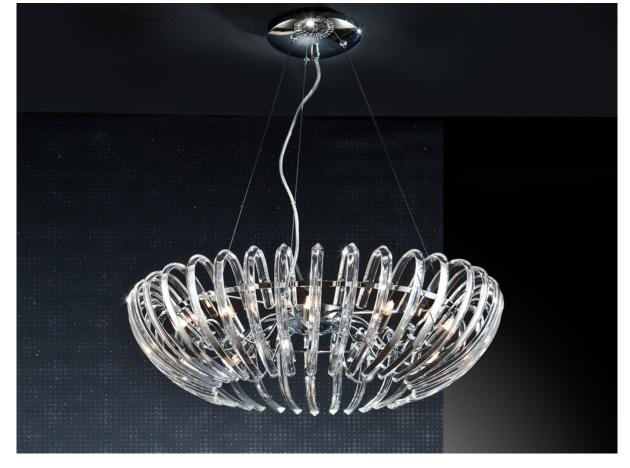

# Ariadna

876113

Lamp of 12 lights made of metal, chrome finish. Glass shade formed by high quality curved clear crystal bars. Adjustable in height by steel tensors.

·This item includes 12 G9 LED 6W This lamp is supplied with GRAVITY TOGGLES, to improve ceiling fixing.