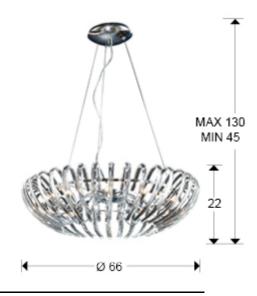

### **SIZES**

Sizes:  $\emptyset$  66.0  $\updownarrow$  22.0 cm Height when installed: 45.0/ max. 130.0 cm Weight: 6.0 Kg