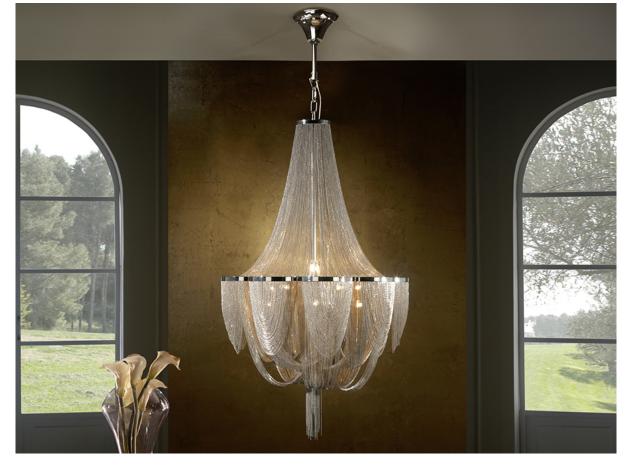

#### **Minerva** 872941D

**Pendants** 

Lamp of 12 lights, composed by thin metal chains, nickel finish, forming the body of the lamp. DIMMABLE. Remote control included.

This product includes a dimmer receiver and an RF remote control. This item includes 12 G9 LED 4.5W. DIMABLE

## ADDITIONAL INFORMATION

Material:Metal Finish: Chrome and nickel Cable colour: Clear