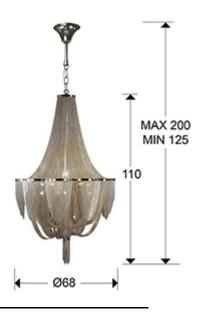

### SIZES

Sizes: Ø 68.0 \$\frac{1}{2}\$ 110.0 cm Height when installed: 125.0/ max. 200.0 cm Weight: 12.0 Kg