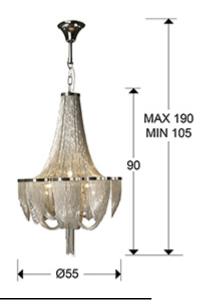

#### SIZES

Sizes: Ø 55.0 \$ 90.0 cm Height when installed: 105.0/ max. 190.0 cm Weight: 8.5 Kg