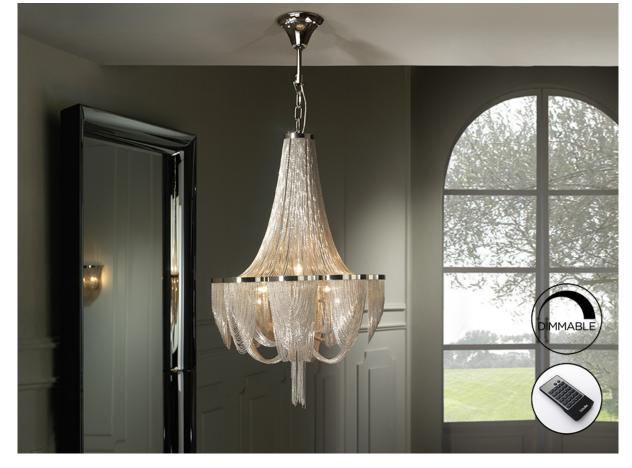

# **Minerva**

872853D

Pendants

Lamp of 10 lights, composed by fine metal chains in nickel finish forming the body of the lamp. DIMMABLE. Remote control included.

This product includes a dimmer receiver and an RF remote control. This item includes 10 G9 LED 4.5W. DIMABLE

## ADDITIONAL INFORMATION

Material:Metal Finish: Chrome and nickel Cable colour: Clear