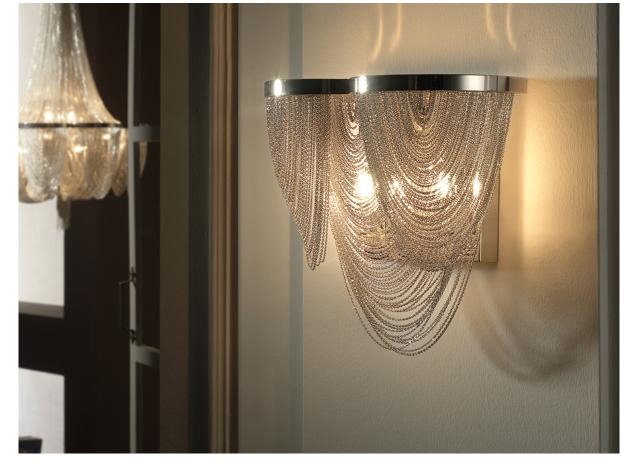

# **Minerva**

872712

Wall lamps

Wall lamp of 2 lights composed by fine metal chains, nickel finish.  $\,$ 

·This item includes 2 G9 LED 6W

### ADDITIONAL INFORMATION

Material:Metal Finish: Nickel