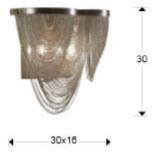

### SIZES

Sizes:  $\leftrightarrow$  30.0  $\updownarrow$  30.0  $\swarrow$  16.0 cm Weight: 1.3 Kg