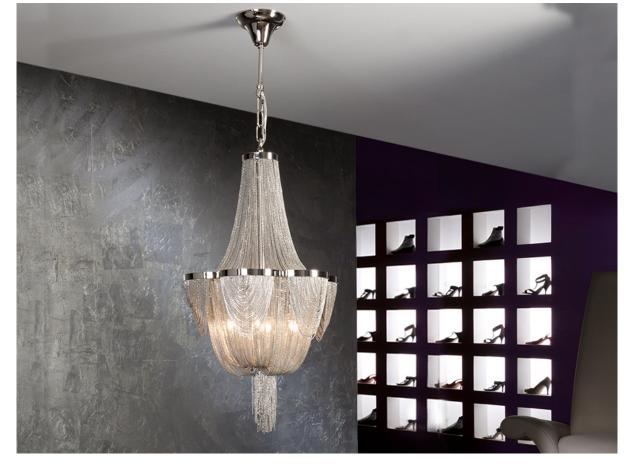

# Minerva

872611

Pendants

Lamp of 6 lights, composed by fine metal chains in nickel finish forming the body of the lamp.

·This item includes 6 G9 LED 6W This lamp is supplied with GRAVITY TOGGLES, to improve ceiling fixing.

### ADDITIONAL INFORMATION

Material:Metal Finish: Nickel and chrome Cable colour: Clear