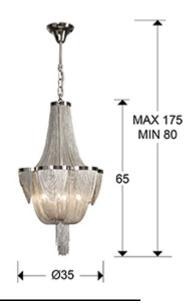

#### **SIZES**

Sizes: Ø 35.0 \$\(^1\) 65.0 cm Height when installed: 80.0/ max. 175.0 cm Weight: 4.5 Kg