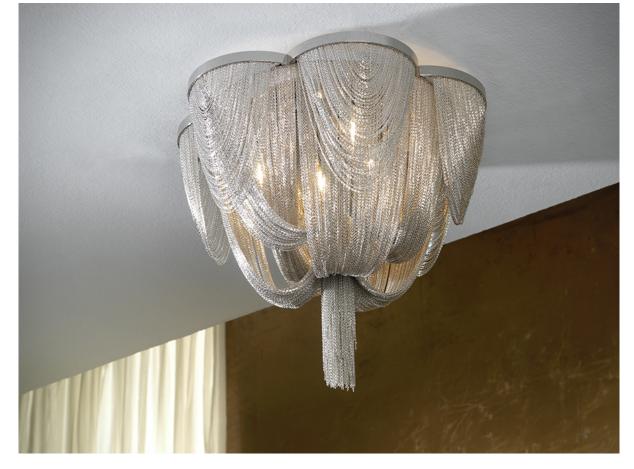

# Minerva

872593

Flush Ceiling Lamps

Ceiling lamp of 6 lights, composed by fine metal chains in nickel finish forming the body of the lamp.  $\!\!\!\cdot$ 

·This item includes 6 G9 LED 6W This lamp is supplied with GRAVITY TOGGLES, to improve ceiling fixing.

### ADDITIONAL INFORMATION

Material:Metal Finish: Nickel