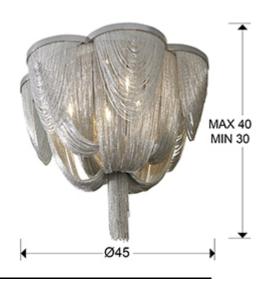

#### **SIZES**

Sizes: **Ø** 45.0 \$\frac{1}{2}\$ 30.0 cm Height when installed: 30.0/ max. 40.0 cm Weight: 5.5 Kg