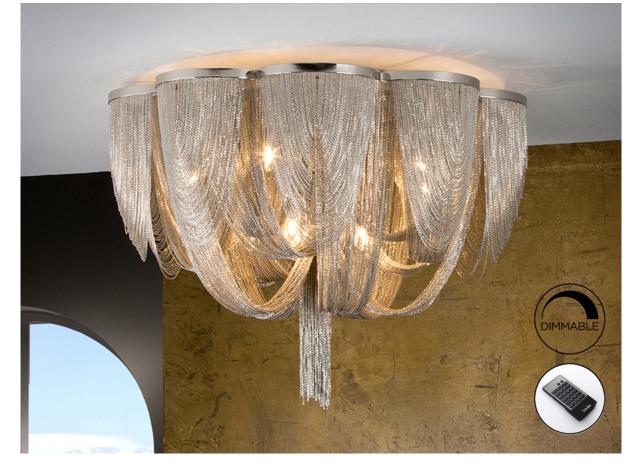

Minerva Flush Ceiling Lamps

872469D

Ceiling lamp of 10 lights, composed by fine metal chains in nickel finish forming the body of the lamp. DIMMABLE. Remote control included.

This product includes a dimmer receiver and an RF remote control. This item includes 10 G9 LED 4.5W. DIMABLE