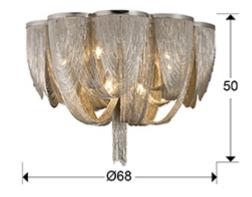

#### SIZES

Sizes: Ø 68.0 <sup>‡</sup> 50.0 cm Height when installed: 50.0/ max. 60.0 cm Weight: 10.2 Kg