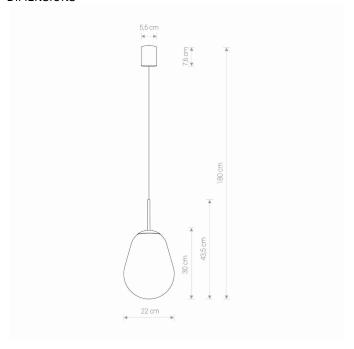

MATERIALS Glass, Brass-plated steel, Painted steel

STYLE **Modern** DIMENSIONS

**ELECTRICAL SECURITY CLASS** 

**POWER SUPPLY** ~220-230V/50/60Hz

5903139867399