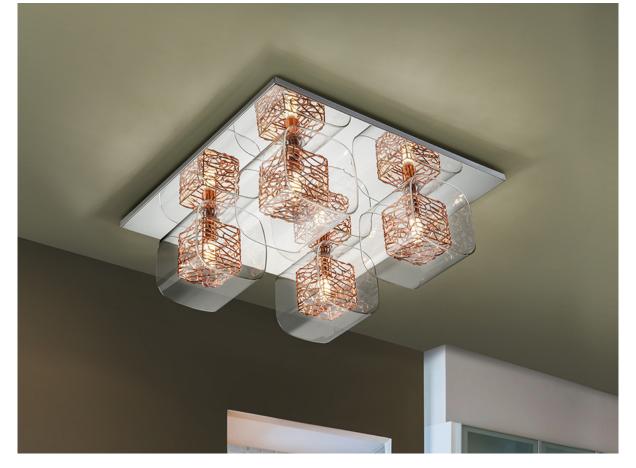

Lios 867234 Flush Ceiling Lamps

Ceiling lamp of 4 ligths made of metal, chrome finish. Molded glass shades, inner cubic frame of copper wire.

•This item includes 4 G9 LED 6W This lamp is supplied with GRAVITY TOGGLES, to improve ceiling fixing.

### ADDITIONAL INFORMATION

Material:Metal and crystal Finish: Chromed, copper and clear Cable colour: clear