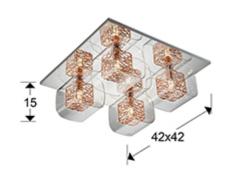

Lios 867234 Flush Ceiling Lamps

Ceiling lamp of 4 ligths made of metal, chrome finish. Molded glass shades, inner cubic frame of copper wire.

•This item includes 4 G9 LED 6W This lamp is supplied with GRAVITY TOGGLES, to improve ceiling fixing.

### **GENERAL INFORMATION**

Catalogue: i39 Iluminación Page: 237 EAN Code: 8435435319892 Type: Flush Ceiling Lamps Collection: Lios



## SIZES

Sizes: ↔ 42.0 ‡ 15.0 ✔ 42.0 cm Weight: 3.2 Kg

## SIZES WITH PACKAGING

Weight: 4.7 Kg Volume: 0.0520m³ Sizes: ↔ 48.5 1 22.0 ✓ 48.5 cm

### -----

# **TECHNICAL INFORMATION**

Energy class: A+ IP protection: IP 20 Electric class: Class 1 Maximum power: 4x42W Voltage: 220/240 V Frecuency: 50/60 Hz Dimmable: NO





### ADDITIONAL INFORMATION

Material:Metal and crystal Finish: Chromed, copper and clear Cable colour: clear