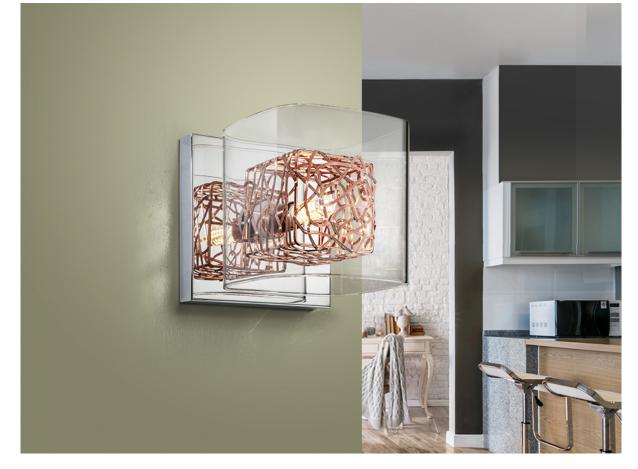

Lios

867123

Wall lamps

Wall lamp of 1 light made of metal, chrome finish. Molded glass shade, cubic inner frame of copper wire.

·This item includes 1 G9 LED 6W

### ADDITIONAL INFORMATION

Material:Metal and crystal Finish: Chromed, copper and clear