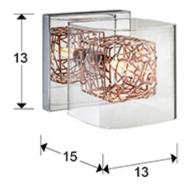

Lios

867123

Wall lamps

Wall lamp of 1 light made of metal, chrome finish. Molded glass shade, cubic inner frame of copper wire.

·This item includes 1 G9 LED 6W

### **GENERAL INFORMATION**

Catalogue: i42 Iluminación Page: 258 EAN Code: 8435435319885 Type: Wall lamps Collection: Lios



#### SIZES

Sizes: ↔ 13.0 13.0 15.0 cm Weight: 0.6 Kg

# SIZES WITH PACKAGING

Weight: 0.8 Kg Volume: 0.0080m³ Sizes: ↔ 19.0 ‡ 21.0 ♣ 19.0 cm

## **TECHNICAL INFORMATION**

Energy class: A+
IP protection: IP 20
Electric class: Class 1
Maximum power: 42W
Voltage: 220/240 V
Frecuency: 50/60 Hz
Dimmable: NO





### ADDITIONAL INFORMATION

Material:Metal and crystal Finish: Chromed, copper and clear