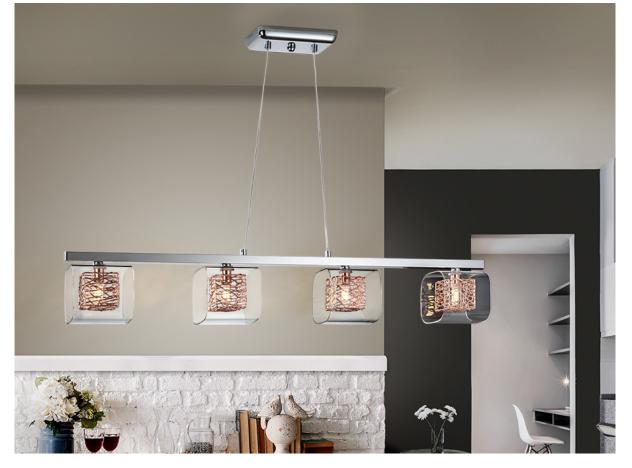

# Lios

867012

**Pendants** 

Lamp of 4 lights adjustables in height, made of metal, chrome finish. Molded glass shades, inner cubic frame of copper wire.

·This item includes 4 G9 LED 6W This lamp is supplied with GRAVITY TOGGLES, to improve ceiling fixing.

## ADDITIONAL INFORMATION

Material:Metal and crystal Finish: Chromed, copper and clear Cable colour: clear