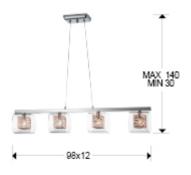

#### **SIZES**

Sizes: 

98.0 

17.0 

12.0 cm

Height when installed: 30.0/ max. 140.0 cm

Weight: 2.5 Kg

Weight: 3.9 Kg Volume: 0.0450m³