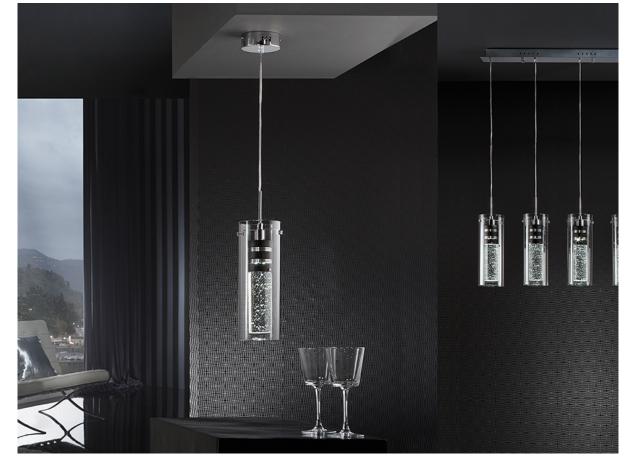

### ADDITIONAL INFORMATION

Material:Metal, aluminium and glass Finish: Chromed, lacquered and clear Assembling time by customer: 5 min Cable colour: Clear