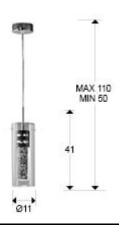

### SIZES

Sizes: Ø 11.0 1 41.0 cm

Height when installed: 50.0/ max. 110.0 cm Weight: 2.0 Kg