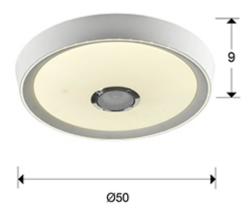

851472

>>ITEM CANCELLED

Remote control and Smartphone APP by Bluetooth included. 24W LED, 1.920 lm, 3.000-6000 K. · This lamp is supplied with GRAVITY TOGGLES, to improve ceiling fixing.

## **GENERAL INFORMATION**

Catalogue: I38 Iluminación Page: 203 EAN Code: 8435435328177



## **SIZES**

Sizes: Ø 50.0 \$\frac{1}{2}\$ 9.0 cm Weight: 2.2 Kg

# SIZES WITH PACKAGING

Weight: 3.2 Kg Volume: 0.0470m³ Sizes: ↔ 56.0 \$\frac{1}{2}\$56.0 \$\times\$^15.0 cm

## **TECHNICAL INFORMATION**

IP protection: IP 20 Electric class: Class 1 Maximum power: 30W Voltage: 170/240 V

Voltage: 170/240 V
Frecuency: 50 Hz
Regulation: REMOTE CONTROL
Colour temperature: 3,000 K
Average lifespan: 30,000 h
Power factor: >0.95
CRI: >80



### **DRIVER LED**

DRIVER LED

Make: LED

Model: W.Y.R.G.B

Quantity: 1 Units

Dimmable: Si

Maximum power: 32W

Frecuency: 50 Hz

Primary voltaje: 170-240 V

Type: Corriente constante

Secondary current: 230 V

Sizes: 

8,0 ↑ 1,7 

8,0 cm

## ADDITIONAL INFORMATION

Material:Metal, acrylic Finish: Matt white, opal