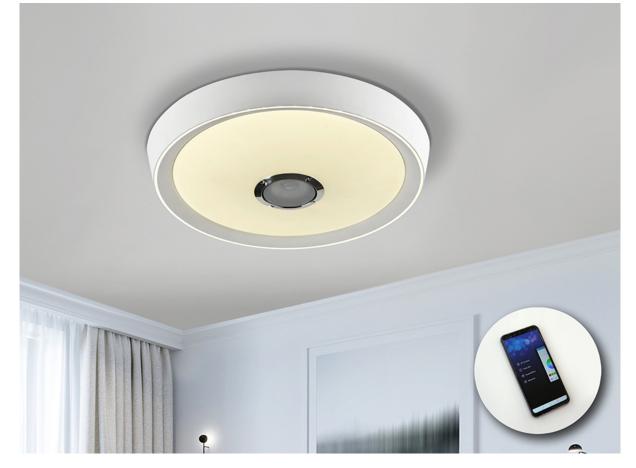

851472

>>ITEM CANCELLED

Remote control and Smartphone APP by Bluetooth included. 24W LED, 1.920 lm, 3.000-6000 K. · This lamp is supplied with GRAVITY TOGGLES, to improve ceiling fixing.

## ADDITIONAL INFORMATION

Material:Metal, acrylic Finish: Matt white, opal