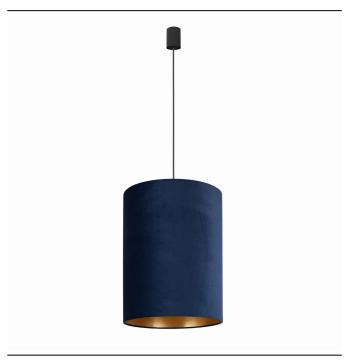

Interior use

PACKAGE DIMENSIONS 37,5cm/37,5cm/57,5cm

(L/W/H)

**NET/GROSS WEIGHT** 1,08kg/2,08kg ASSEMBLY METHOD **Bridge** 

LEADING/SUPPLEMENTARY COLOR Navy blue-

gold,Black

**MATERIALS Velvet, Painted steel** 