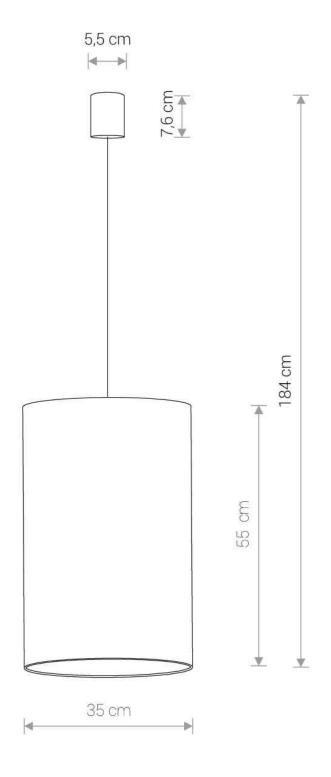

Interior use

PACKAGE DIMENSIONS 37,5cm/37,5cm/57,5cm

(L/W/H)

**NET/GROSS WEIGHT** 1,08kg/2,08kg ASSEMBLY METHOD **Bridge** 

LEADING/SUPPLEMENTARY COLOR Navy blue-

gold,Black

**MATERIALS Velvet, Painted steel** 