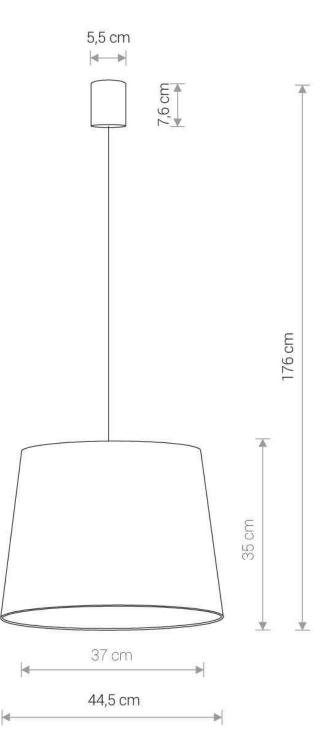

## **CATALOGUE CARD**

| LUMINAIRE MODEL               | CONE M                   | CATALOGUE GROUP   | -              |
|-------------------------------|--------------------------|-------------------|----------------|
|                               | 8443                     | COUNTRY OF ORIGIN | MADE IN POLAND |
| LIGHT SOURCE                  | E27                      |                   |                |
| LIGHT SOURCES TYPE            | Replaceable              |                   |                |
| MAXIMUM WATTAGE               | 25W only LED             |                   |                |
| LAMP INCLUDES SOURCE OF LIGHT | No                       |                   |                |
| NUMBER OF LIGHT SOURCES       | 1                        |                   |                |
| IP                            | IP20                     |                   |                |
|                               | Interior use             |                   |                |
| EAE C E 片根 🕑 🗷 🕁              |                          |                   |                |
| PACKAGE DIMENSIONS<br>(L/W/H) | 48cm/48cm/38cm           |                   |                |
| NET/GROSS WEIGHT              | 0.93kg/1.89kg            |                   |                |
| ASSEMBLY METHOD               | Bridge                   |                   |                |
| LEADING/SUPPLEMENTARY COLOR   | Navy blue-<br>gold,Black |                   |                |
| MATERIALS Ve                  | elvet,Painted steel      |                   |                |
| STYLE                         | Modern                   | DIMENSIONS        |                |
| ELECTRICAL SECURITY CLASS     | I                        |                   |                |
| POWER SUPPLY ~                | 220-230V/50/60Hz         |                   |                |